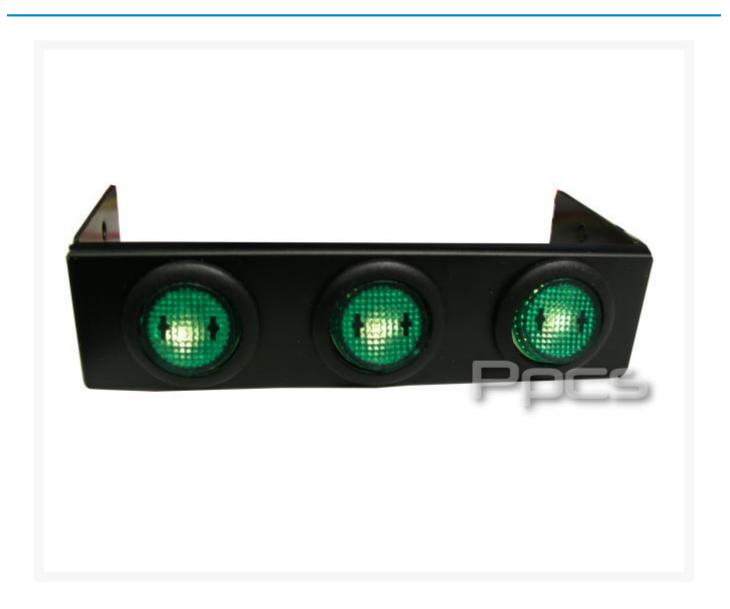

## **Product Images**

Mini switch bus with 3 switch controls using fully illuminated red rocker switches. Mounted in aluminum Lian Li bay cover. Switches have 2 posts for internal LED power and 1 post for common ground. This rocker will only light up when the switch is on. This bus is already pre-wired by Performance PC's for the ground for all switches saving you time!

#### Description

Mini switch bus with 3 switch controls using fully illuminated red rocker switches. Mounted in aluminum Lian Li bay cover. Switches have 2 posts for internal LED power and 1 post for common ground. This rocker will only light up when the switch is on. This bus is already pre-wired by Performance PC's for the ground for all switches saving you time!