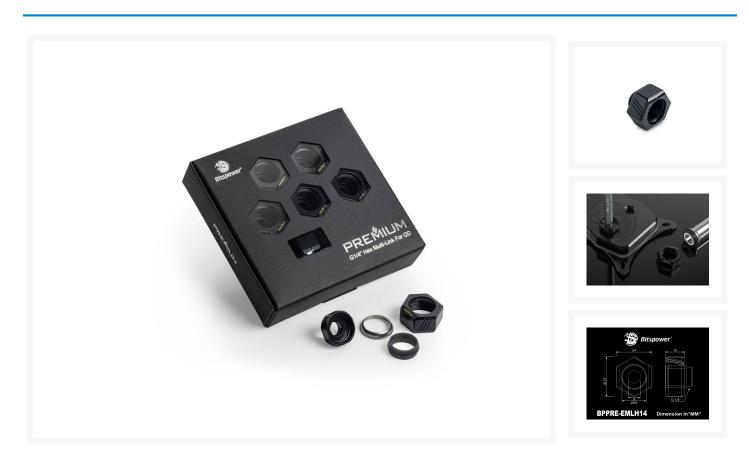

#### Short Description

Part of our Premium series, the Bitspower Premium G1/4" Hex Multi-Link series can bring a unique style to your PC with an eye-catching design. Made from hi-quality brass material, the Hex Multi-Link series has been designed to be easier to use with hard tubes. When assembled correctly, the fittings are simple to use and extremely secure. The Bitspower Premium G1/4" Hex Multi-Link series will be a high performance, stylish solution for your water cooling system.

#### Description

Bitspower Premium G1/4" Hex Multi-Link For OD 16MM 6 Pack (Matte Black)

Part of our Premium series, the Bitspower Premium G1/4" Hex Multi-Link series can bring a unique style to your PC with an eye-catching design. Made from hi-quality brass material, the Hex Multi-Link series has been designed to be easier to use with hard tubes. When assembled correctly, the fittings are simple to use and extremely secure. The Bitspower Premium G1/4" Hex Multi-Link series will be a high performance, stylish solution for your water cooling system.

#### Specifications

Thread : G1/4"

\*\*\* Bitspower reserves the right to change the product design and interpretations. These are subject to

change without notice. Product colors and accessories are based on the actual product. \*\*\*