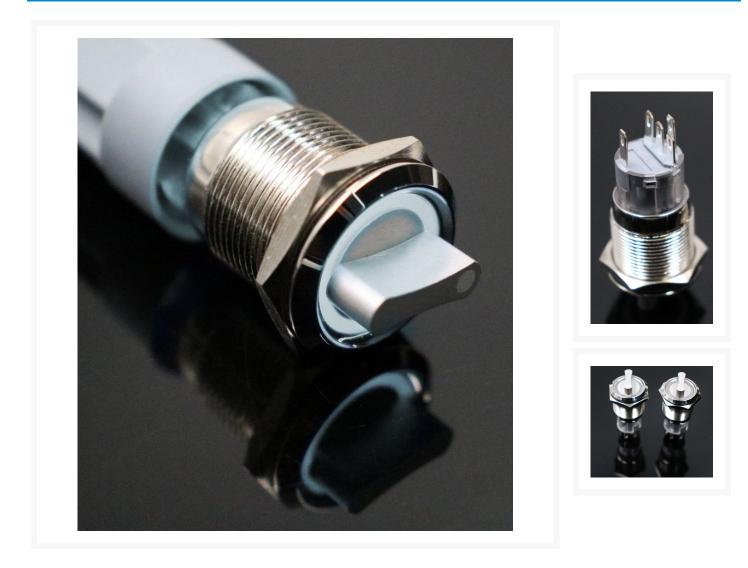

# **a** 19mm 12V 2 positions Stainless Steel Switch With Illuminated Ring- White

### **Product Images**

These switches are to be installed in a 19mm diameter slot and have 2 different positions when turning dial. They are powered by 12V and are made of stainless steel. They also have a illuminated Ring around the top.

#### Description

These switches are to be installed in a 19mm diameter slot and have 2 different positions when turning dial. They are powered by 12V and are made of stainless steel. They also have a illuminated Ring around the top.