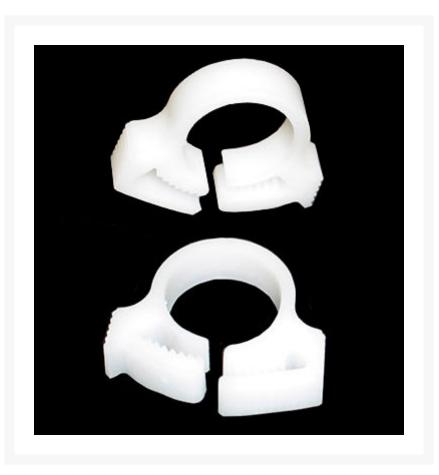

## Short Description

These reusable clamps are designed for 3/8" ID, 1/2" OD tubing. Ideal for Swiftech and various 1/2" OD tubing systems.

## Description

These reusable clamps are designed for 3/8" ID, 1/2" OD tubing. Ideal for Swiftech and various 1/2" OD tubing systems.

Features:

- Easily installs with just your fingers or with pliers.
- Easily removes to give you immediate access to your cooling loop.
- Available in a variety of colors, a quick and affordable way to change your theme.