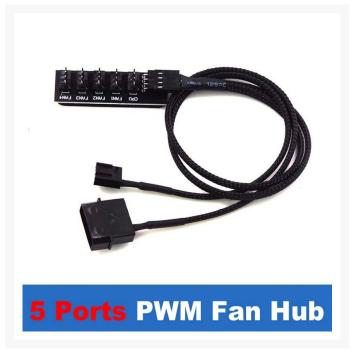

## **Short Description**

This Fan Hub has 5 4-Pin PWM fan connectors and can be powered by a Molex connector. The cables on this hub are all professionally sleeved in black premium sleeving.

#### Description

This Fan Hub has 5 4-Pin PWM fan connectors and can be powered by a Molex connector. The cables on this hub are all professionally sleeved in black premium sleeving.

#### Specifications:

Item Type: 5-Port Fan Hub
Material: Nylon + Plastic + Metal
Color: Black (As the picture shown)

Cable Sleeving: YesLength: Approx. 40cm

• Package Include:1 x CPU cooling fan splitter adapter