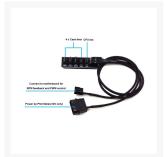

## **Short Description**

This Fan Hub has 5 4-Pin PWM fan connectors and can be powered by a Molex connector. The cables on this hub are all professionally sleeved in black premium sleeving.

#### Description

This Fan Hub has 5 4-Pin PWM fan connectors and can be powered by a Molex connector. The cables on this hub are all professionally sleeved in black premium sleeving.

#### Specifications:

Item Type: 5-Port Fan Hub
Material: Nylon + Plastic + Metal
Color: Black (As the picture shown)

Cable Sleeving: YesLength: Approx. 40cm

• Package Include:1 x CPU cooling fan splitter adapter