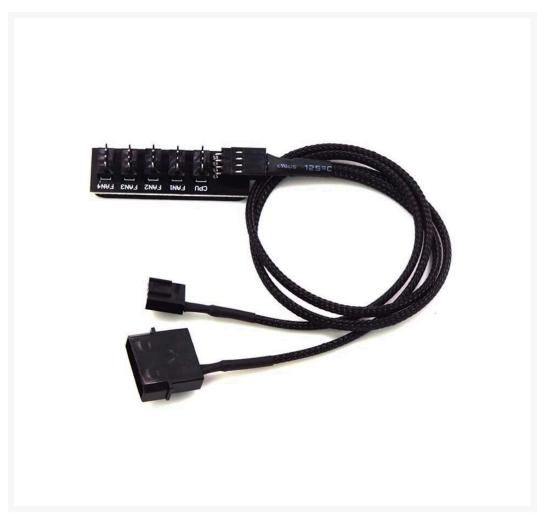

# **De** 5 Way PWM (4-Pin) Fan Hub Molex Powered -Sleeved

\$12.95

## **Short Description**

This Fan Hub has 5 4-Pin PWM fan connectors and can be powered by a Molex connector. The cables on this hub are all professionally sleeved in black premium sleeving.

#### Description

This Fan Hub has 5 4-Pin PWM fan connectors and can be powered by a Molex connector. The cables on this hub are all professionally sleeved in black premium sleeving.

#### Specifications:

Item Type: 5-Port Fan Hub
Material: Nylon + Plastic + Metal
Color: Black (As the picture shown)

Cable Sleeving: YesLength: Approx. 40cm

• Package Include:1 x CPU cooling fan splitter adapter