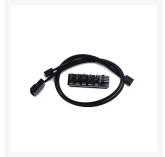

# **De** 5 Way PWM (4-Pin) Fan Hub Molex Powered -Sleeved

\$12.95

## **Short Description**

This Fan Hub has 5 4-Pin PWM fan connectors and can be powered by a Molex connector. The cables on this hub are all professionally sleeved in black premium sleeving.

#### Description

This Fan Hub has 5 4-Pin PWM fan connectors and can be powered by a Molex connector. The cables on this hub are all professionally sleeved in black premium sleeving.