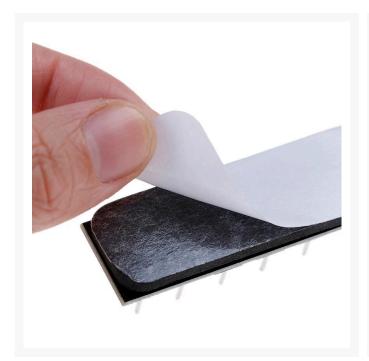

## **Short Description**

This Fan Hub has 5 4-Pin PWM fan connectors and can be powered by a Molex connector. The cables on this hub are all professionally sleeved in black premium sleeving.

#### Description

This Fan Hub has 5 4-Pin PWM fan connectors and can be powered by a Molex connector. The cables on this hub are all professionally sleeved in black premium sleeving.

#### Specifications:

Item Type: 5-Port Fan Hub
Material: Nylon + Plastic + Metal
Color: Black (As the picture shown)

Cable Sleeving: YesLength: Approx. 40cm

• Package Include:1 x CPU cooling fan splitter adapter