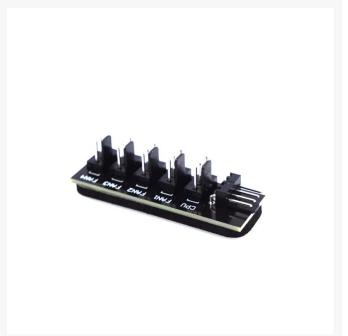

## **Short Description**

This Fan Hub has 5 4-Pin PWM fan connectors and can be powered by a Molex connector. The cables on this hub are all professionally sleeved in black premium sleeving.

#### Description

This Fan Hub has 5 4-Pin PWM fan connectors and can be powered by a Molex connector. The cables on this hub are all professionally sleeved in black premium sleeving.

#### Specifications:

Item Type: 5-Port Fan Hub
Material: Nylon + Plastic + Metal
Color: Black (As the picture shown)

Cable Sleeving: YesLength: Approx. 40cm

• Package Include:1 x CPU cooling fan splitter adapter