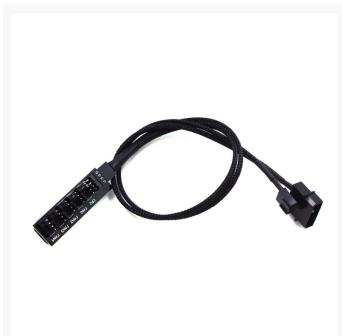

## **Short Description**

This Fan Hub has 5 4-Pin PWM fan connectors and can be powered by a Molex connector. The cables on this hub are all professionally sleeved in black premium sleeving.

#### Description

This Fan Hub has 5 4-Pin PWM fan connectors and can be powered by a Molex connector. The cables on this hub are all professionally sleeved in black premium sleeving.

#### Specifications:

Item Type: 5-Port Fan Hub
Material: Nylon + Plastic + Metal
Color: Black (As the picture shown)

Cable Sleeving: YesLength: Approx. 40cm

• Package Include:1 x CPU cooling fan splitter adapter