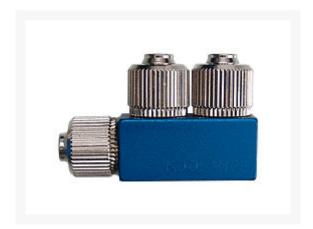

### **Short Description**

Koolance "F-shape" angled hose splitter: 1/4" (6mm) to dual 1/4" (6mm). Heavy-duty design, with chromed brass compression fittings and anodized aluminum base.

# Description

Koolance "F-shape" angled hose splitter: 1/4" (6mm) to dual 1/4" (6mm). Heavy-duty design, with chromed brass compression fittings and anodized aluminum base.

1