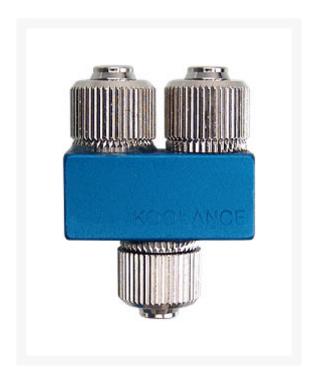

# Koolance Hose Splitter, Y 1/4-1/4"

**Special Price** \$8.31 was \$10.39

### **Short Description**

Koolance "Y-shape" hose splitter: 1/4" (6mm) to dual 1/4" (6mm). Heavy-duty design, with chromed brass compression fittings and anodized aluminum base.

#### Description

Koolance "Y-shape" hose splitter: 1/4" (6mm) to dual 1/4" (6mm). Heavy-duty design, with chromed brass

compression fittings and anodized aluminum base.