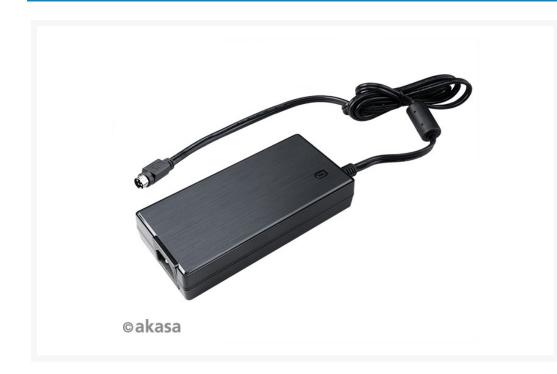

### **Short Description**

Akasa 150W, 12V external power adapter designed for DC-to-DC ATX power supplies with 4-pin DIN design. Maximum load of 12.5A.

This PSU is recommended if you purchase the Akasa Maxwell Pro A-ITX48-M1B

### **Features**

- Maximum output 150W
- Fanless design
- High efficiency
- 4-pin male DIN connector
- Single 12V rail 12.5A

**Connector** 4-pin DIN Power connector

Product Code AK-PD150-02K