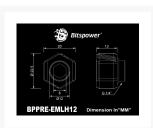

## Specifications

Thread: G1/4"

\*\*\* Bitspower reserves the right to change the product design and interpretations. These are subject to change without notice. Product colors and accessories are based on the actual product. \*\*\*

# Additional Information

| Brand          | Bitspower         |
|----------------|-------------------|
| SKU            | BPPRE-MBEMLH12-6P |
| Weight         | 1.0000            |
| Special Order  | No                |
| Fitting Type   | Rigid Compression |
| Fitting Size   | 12mm              |
| Fitting Angle  | Straight          |
| Fitting Finish | Matte Black       |
| Vendor SKU/EAN | 4712914786104     |