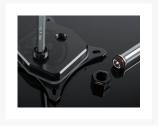

### **Short Description**

Part of our Premium series, the Bitspower Premium G1/4" Hex Multi-Link series can bring a unique style to your PC with an eye-catching design. Made from hi-quality brass material, the Hex Multi-Link series has been designed to be easier to use with hard tubes. When assembled correctly, the fittings are simple to use and extremely secure. The Bitspower Premium G1/4" Hex Multi-Link series will be a high performance, stylish solution for your water cooling system.

# Description

Bitspower Premium G1/4" Hex Multi-Link For OD 12MM 6 Pack (Matt Black)

Part of our Premium series, the Bitspower Premium G1/4" Hex Multi-Link series can bring a unique style to your PC with an eye-catching design. Made from hi-quality brass material, the Hex Multi-Link series has been designed to be easier to use with hard tubes. When assembled correctly, the fittings are simple to use and extremely secure. The Bitspower Premium G1/4" Hex Multi-Link series will be a high performance, stylish solution for your water cooling system.