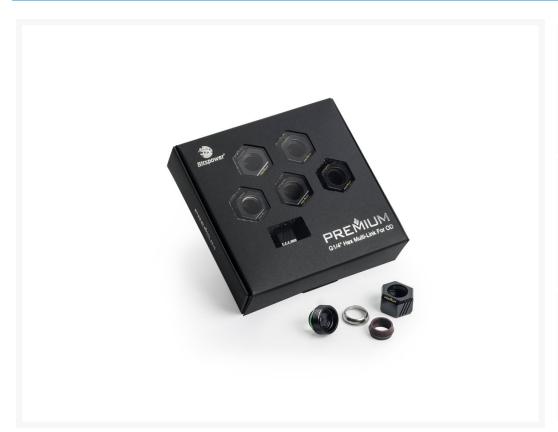

# Bitspower Premium G1/4" Hex Multi-Link For OD 12MM 6 Pack (Matt Black)

\$58.95

### **Short Description**

Part of our Premium series, the Bitspower Premium G1/4" Hex Multi-Link series can bring a unique style to your PC with an eye-catching design. Made from hi-quality brass material, the Hex Multi-Link series has been designed to be easier to use with hard tubes. When assembled correctly, the fittings are simple to use and extremely secure. The Bitspower Premium G1/4" Hex Multi-Link series will be a high performance, stylish solution for your water cooling system.

# Description

Bitspower Premium G1/4" Hex Multi-Link For OD 12MM 6 Pack (Matt Black)

Part of our Premium series, the Bitspower Premium G1/4" Hex Multi-Link series can bring a unique style to your PC with an eye-catching design. Made from hi-quality brass material, the Hex Multi-Link series has been designed to be easier to use with hard tubes. When assembled correctly, the fittings are simple to use and extremely secure. The Bitspower Premium G1/4" Hex Multi-Link series will be a high performance, stylish solution for your water cooling system.