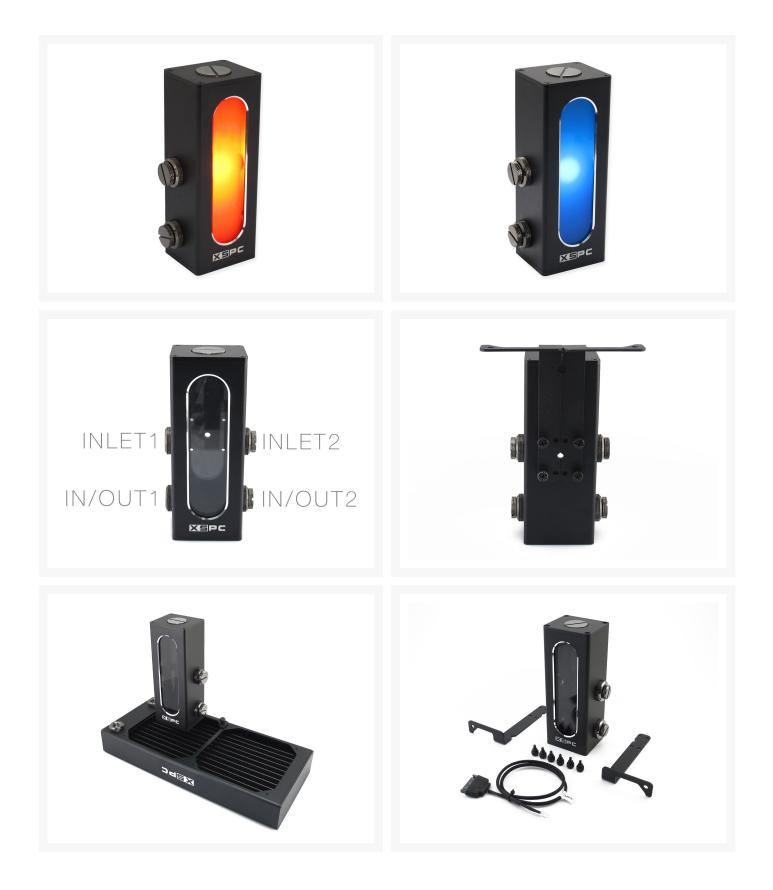

#### Short Description

The XSPC Ion is a compact reservoir for PC water cooling. The Ion's versatile bracket can easily be mounted to any 120/140mm fan, fan mount, or radiator and can rotate to four different positions. This allows the reservoir to be mounted in the majority of PC cases, without the need for any modifications.

#### Description

The XSPC Ion is a compact reservoir for PC water cooling.

The Ion's versatile bracket can easily be mounted to any 120/140mm fan, fan mount, or radiator and can rotate to four different positions. This allows the reservoir to be mounted in the majority of PC cases, without the need for any modifications.

On each side of the Ion is a G1/4" inlet port and outlet port, making it easier to neatly route the tubing in your build. On the top of the Ion is a large M20 fill cap, for easy filling and toping up of the reservoir.

#### Specification:

Dimensions: 58 x 50 x 154mm (excluding accessories)

Coolant Capacity: 160ml Shell Material: Aluminium Reservoir Material: Acrylic Maximum Temperature: 60C Inlets: 2 x G1/4" Outlet: 2 x G1/4" Fill Cap: 1 x M20

Includes 2x G1/4" Plug