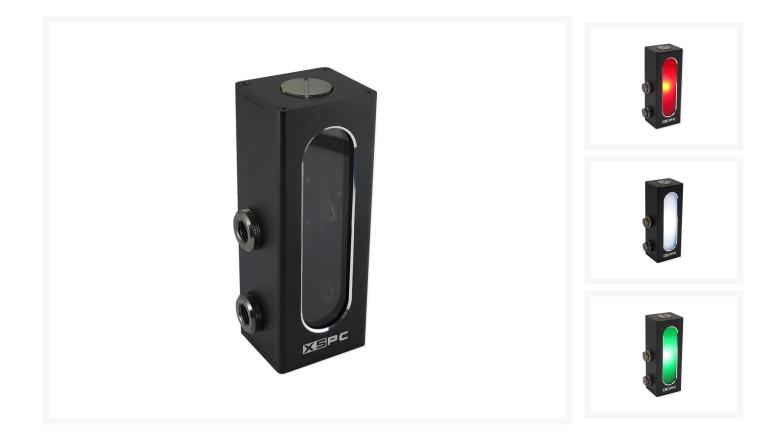

On each side of the Ion is a G1/4" inlet port and outlet port, making it easier to neatly route the tubing in your build. On the top of the Ion is a large M20 fill cap, for easy filling and toping up of the reservoir.

The Ion's internal reservoir is encased in a high quality, extruded and CNC cut aluminium shell. The internal acrylic reservoir is LED backlit to lights up the coolant and viewing window. The Ion is supplied with a white LED, but it's easily replaceable with our blue, red, green, yellow, orange and UV LEDs. This makes it simple to perfectly match the lighting colour of your PC build.

#### Specification:

Dimensions: 58 x 50 x 154mm (excluding accessories)

Coolant Capacity: 160ml Shell Material: Aluminium Reservoir Material: Acrylic Maximum Temperature: 60C Inlets: 2 x G1/4" Outlet: 2 x G1/4" Fill Cap: 1 x M20