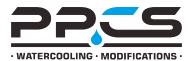

#### Short Description

The XSPC Ion is a compact reservoir for PC water cooling. The Ion's versatile bracket can easily be mounted to any 120/140mm fan, fan mount, or radiator and can rotate to four different positions. This allows the reservoir to be mounted in the majority of PC cases, without the need for any modifications.

#### Description

The XSPC Ion is a compact reservoir for PC water cooling.

The Ion's versatile bracket can easily be mounted to any 120/140mm fan, fan mount, or radiator and can rotate to four different positions. This allows the reservoir to be mounted in the majority of PC cases, without the need for any modifications.

The Ion's internal reservoir is encased in a high quality, extruded and CNC cut aluminium shell. The internal acrylic reservoir is LED backlit to lights up the coolant and viewing window. The Ion is supplied with a white LED, but it's easily replaceable with our blue, red, green, yellow, orange and UV LEDs. This makes it simple to perfectly match the lighting colour of your PC build.