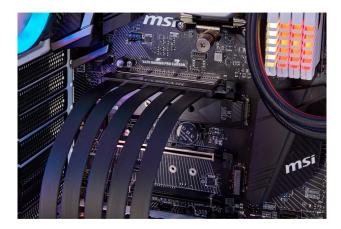

#### EXTENDED & ANGLED

A generous 300mm of cable length and a 90° female PCIe connector minimizes cable strain making it easy to install your GPU vertically in compatible cases.

EMI SHIELDED Electromagnetic interference (EMI) shielding ensures maximum performance.

FULLY FLEXIBLE Five-wire banded construction allows for full flexibility to reach through even the tightest gaps.