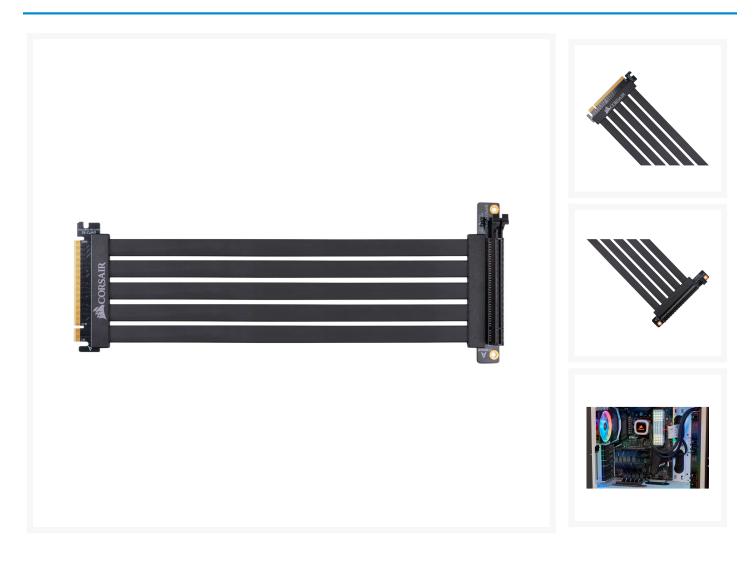

### Short Description

The CORSAIR Premium PCIe 3.0 x16 Extension Cable 300mm lets you get a new view on your GPU, making vertical mounting in compatible cases easy.

#### Description

The CORSAIR Premium PCIe 3.0 x16 Extension Cable 300mm lets you get a new view on your GPU, making vertical mounting in compatible cases easy.

#### EXTENDED & ANGLED

A generous 300mm of cable length and a 90° female PCIe connector minimizes cable strain making it easy to install your GPU vertically in compatible cases.

EMI SHIELDED Electromagnetic interference (EMI) shielding ensures maximum performance.

FULLY FLEXIBLE Five-wire banded construction allows for full flexibility to reach through even the tightest gaps.