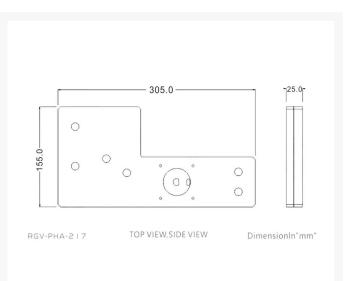

### Specifications

Specifications - Distro Plate

- Material:PMMA
- Thread:G 1/4

Specifications - DDC

- Heatsink Material:Aluminum
- Power:Standard 4 pin power connector and a PWM 4-Pin header
- Voltage Range:10V 15V DC
- MTBF (Mean Time Between Failure):50,000 hours equivalent to 5 years lifetime
- Maximum discharge:~ 132 GPH (600 LPH)
- Max RPM:5000

- Dimensions:62 x 62 x 58mm
- Performance will vary based on cooling loop dynamic

Compatibility

- Case Type:Phanteks Entho Evolv Shift X (specific)
- Loop:Aluminum or Non-Aluminum
- Radiator:Designed for 30mm thick or less