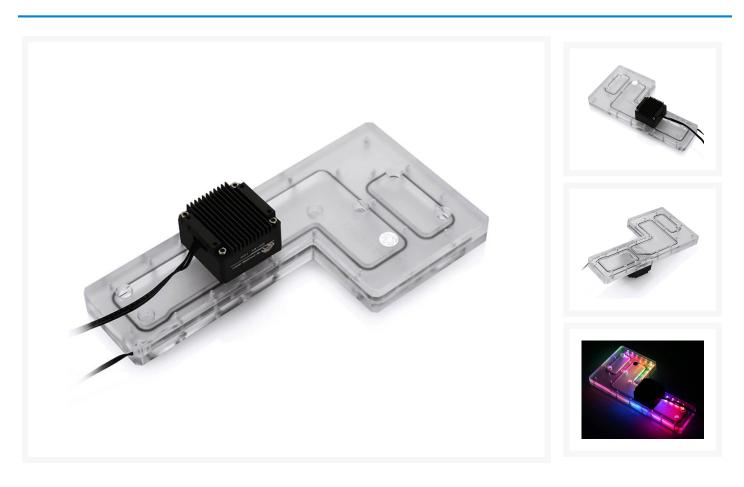

# Bykski Distro Plate -Phanteks Entho Evolv Shift X - PMMA w/ 5v Addressable RGB (RBW)

# Short Description

Bykski Distro or distribution plates are a unique way to outfit your cooling loop. These are designed case specific to fit perfectly to create amazing cooling loops and a stunning...

#### Description

Bykski Distro or distribution plates are a unique way to outfit your cooling loop. These are designed case specific to fit perfectly to create amazing cooling loops and a stunning visual look. Ports are lined up for perfect lines to each cooling device.

The Distro plate is engineered to be used with an inline pump (included) allowing you to power your entire loop right from your loop center piece.

Included Parts

- 1x Distro plate
- Mounting Hardware
- DDC Pump w/ Heatsink (Black Color)
- A-RGB (RBW) LED Strip