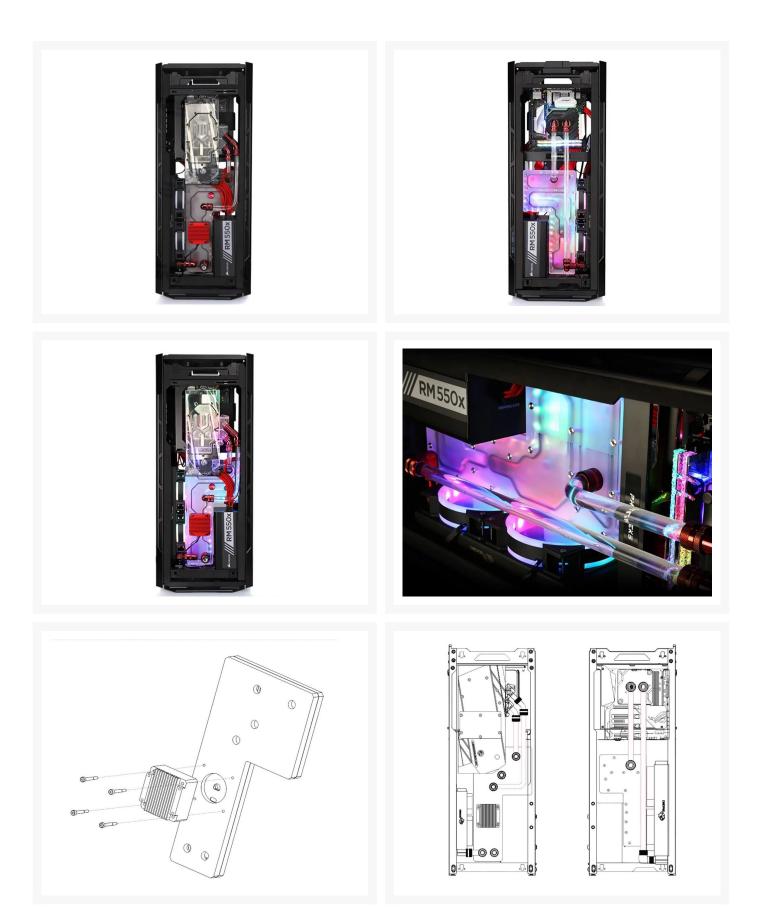

#### Description

Bykski Distro or distribution plates are a unique way to outfit your cooling loop. These are designed case specific to fit perfectly to create amazing cooling loops and a stunning visual look. Ports are lined up for perfect lines to each cooling device.

The Distro plate is engineered to be used with an inline pump (included) allowing you to power your entire loop right from your loop center piece.

#### Warnings

This block is designed specifically for this case. Using other motherboards, blocks, and layouts is always possible but may not appear as pictured depending on component port locations. Not responsible for any hardware damage. Use at your own risk.