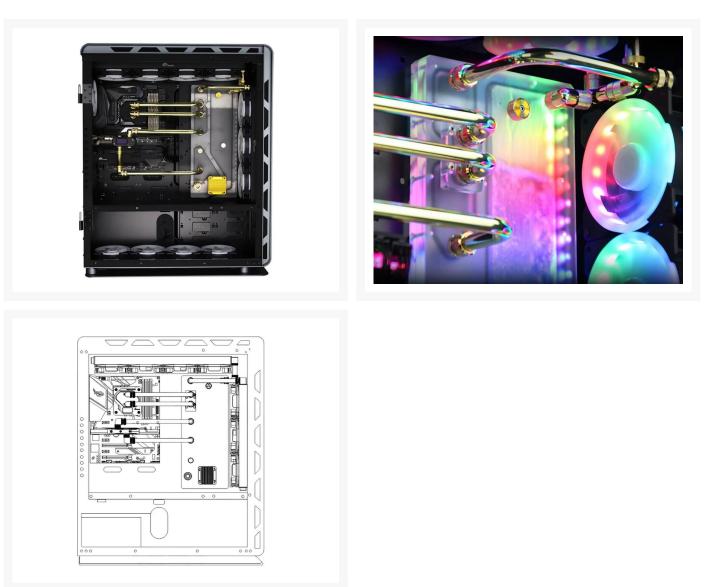

#### Compatibility

- Loop:Aluminum or Non-Aluminum
- Radiator:Designed for 30mm thick or less
- Case Type:Phanteks Enthoo Elite(specific)

#### Warnings

This block is designed specifically for this case. Using other motherboards, blocks, and layouts is always possible but may not appear as pictured depending on component port locations. Not responsible for any hardware damage. Use at your own ris