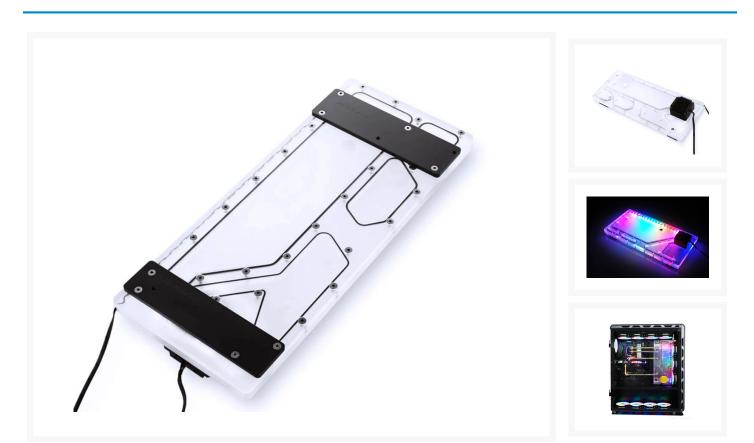

### Short Description

Bykski Distro or distribution plates are a unique way to outfit your cooling loop. These are designed case specific to fit perfectly to create amazing cooling loops and a stunning...

# Description

Bykski Distro or distribution plates are a unique way to outfit your cooling loop. These are designed case specific to fit perfectly to create amazing cooling loops and a stunning visual look. Ports are lined up for perfect lines to each cooling device.

The Distro plate is engineered to be used with an inline pump (included) allowing you to power your entire loop right from your distribution center piece.

Note: Some pictures may show a colored pump armor, product comes with black armor.

#### Included

- 1x Distro plate
- Mounting Hardware
- 1x DDC Pump