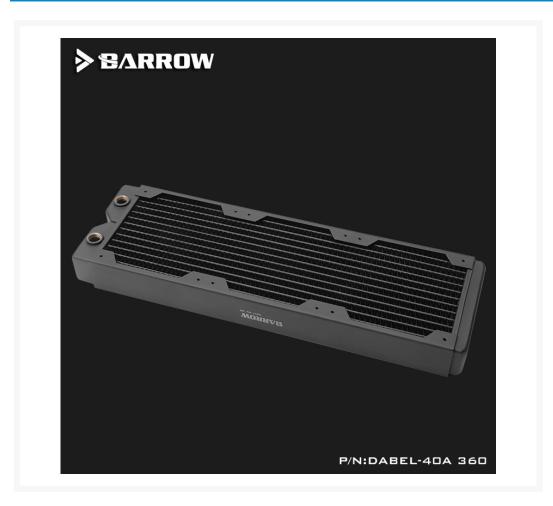

#### Short Description

BARROW Dabel-40a series of red copper water cooling standard height of 40MM, suitable for high heat

dissipation requirements of standard or large water cooler installation and use. The waterway is made of pure copper material, the brass of the water chamber and the fan mounting bracket are made of stainless steel. Has three kinds of length specifications, using 12 channel high density single wave finned tube design, design of +12 multi channel flat tube fin shape structure with high efficiency, heat transfer efficiency can provide better and more air contact area, help to improve and enhance the cooling capacity of cooling. Double sided double nozzle + bottom single nozzle combination of 5 interfaces, providing a wealth of expansion and practicality.

#### Description

BARROW Dabel-40a series of red copper water cooling standard height of 40MM, suitable for high heat dissipation requirements of standard or large water cooler installation and use. The waterway is made of pure copper material, the brass of the water chamber and the fan mounting bracket are made of stainless steel. Has three kinds of length specifications, using 12 channel high density single wave finned tube design, design of +12 multi channel flat tube fin shape structure with high efficiency, heat transfer efficiency can provide better and more air contact area, help to improve and enhance the cooling capacity of cooling. Double sided double nozzle + bottom single nozzle combination of 5 interfaces, providing a wealth of expansion and practicality.