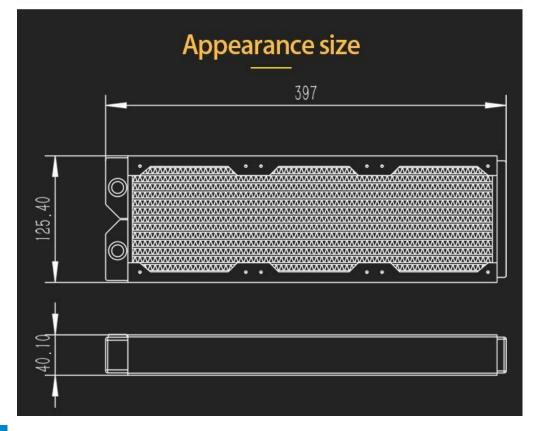

## Radiator specification

| Model                    | Dabel-30a 360                                                                                             |
|--------------------------|-----------------------------------------------------------------------------------------------------------|
| Material                 | Copper wave,Brass water chamber,Stainless steel fixing bracket                                            |
| Internal structure       | Copperflat tube,12pcs 350mm*2mm*31mm                                                                      |
| Fins                     | Density: 14pcs/inch; High:31mm                                                                            |
| Performance              | Ultra-multiple radiating fins, Ultrastrong heat dissipation performance                                   |
| Adaptable fans           | Three 120 fans                                                                                            |
| Fixed screw hole of fans | 12pcs/ one side                                                                                           |
| Connector                | G1/4 Screw hole *2                                                                                        |
| Accessory                | M3*6 Screw *24<br>M3*30 Screw *12<br>M3*35 Screw *12<br>2MM Hexagon wrench *1<br>M3*7*0.5 Black gaske *12 |
| Size                     | 397*125.4*40mm                                                                                            |
| Net weight               | 999g                                                                                                      |
| Text pressure            | 0.32BAR                                                                                                   |
| Capacity                 | 310ml                                                                                                     |
| Color                    | black                                                                                                     |