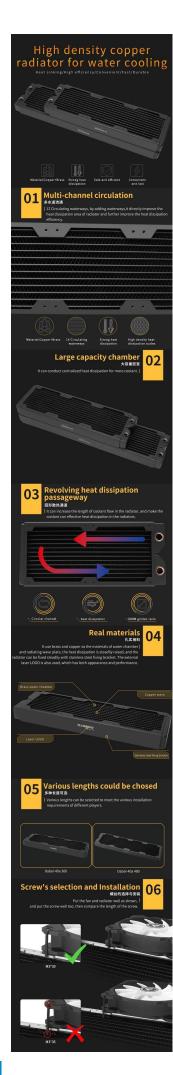

#### Short Description

BARROW Dabel-40a series of red copper water cooling standard height of 40MM, suitable for high heat

dissipation requirements of standard or large water cooler installation and use. The waterway is made of pure copper material, the brass of the water chamber and the fan mounting bracket are made of stainless steel. Has three kinds of length specifications, using 12 channel high density single wave finned tube design, design of +12 multi channel flat tube fin shape structure with high efficiency, heat transfer efficiency can provide better and more air contact area, help to improve and enhance the cooling capacity of cooling. Double sided double nozzle + bottom single nozzle combination of 5 interfaces, providing a wealth of expansion and practicality.

#### Description

BARROW Dabel-40a series of red copper water cooling standard height of 40MM, suitable for high heat dissipation requirements of standard or large water cooler installation and use. The waterway is made of pure copper material, the brass of the water chamber and the fan mounting bracket are made of stainless steel. Has three kinds of length specifications, using 12 channel high density single wave finned tube design, design of +12 multi channel flat tube fin shape structure with high efficiency, heat transfer efficiency can provide better and more air contact area, help to improve and enhance the cooling capacity of cooling. Double sided double nozzle + bottom single nozzle combination of 5 interfaces, providing a wealth of expansion and practicality.

## Radiator specification

| Model                    | Dabel-30a 360                                                                                             |
|--------------------------|-----------------------------------------------------------------------------------------------------------|
| Material                 | Copper wave,Brass water chamber,Stainless steel fixing bracket                                            |
| Internal structure       | Copperflat tube,12pcs 350mm*2mm*31mm                                                                      |
| Fins                     | Density: 14pcs/inch; High:31mm                                                                            |
| Performance              | Ultra-multiple radiating fins, Ultrastrong heat dissipation performance                                   |
| Adaptable fans           | Three 120 fans                                                                                            |
| Fixed screw hole of fans | 12pcs/ one side                                                                                           |
| Connector                | G1/4 Screw hole *2                                                                                        |
| Accessory                | M3*6 Screw *24<br>M3*30 Screw *12<br>M3*35 Screw *12<br>2MM Hexagon wrench *1<br>M3*7*0.5 Black gaske *12 |
| Size                     | 397*125.4*40mm                                                                                            |
| Net weight               | 999g                                                                                                      |
| Text pressure            | 0.32BAR                                                                                                   |
| Capacity                 | 310ml                                                                                                     |
| Color                    | black                                                                                                     |