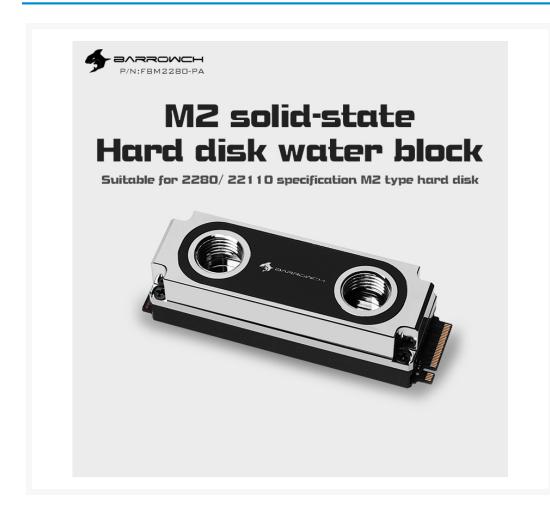

### **Short Description**

This is a new professional, high efficiency M.2 Solid State waterblock from Barrowch. The block core is brass

with highly shiny electroplated nickel surface. The block top is cnc'ed from aluminum alloy to enhance the texture. This waterblock provides extreme thermal heat conductivity and is suitable for 2280/22110 specification type solid state drive. This waterblock will cool single or double sided chips and is very easy to install using double sided thermal conductive tape.

### Description

This is a new professional, high efficiency M.2 Solid State waterblock from Barrowch. The block core is brass with highly shiny electroplated nickel surface. The block top is cnc'ed from aluminum alloy to enhance the texture. This waterblock provides extreme thermal heat conductivity and is suitable for 2280/22110 specificatopn type solid state drive. This waterblock will cool single or double sided chips and is very easy to install using double sided thermal conductive tape.