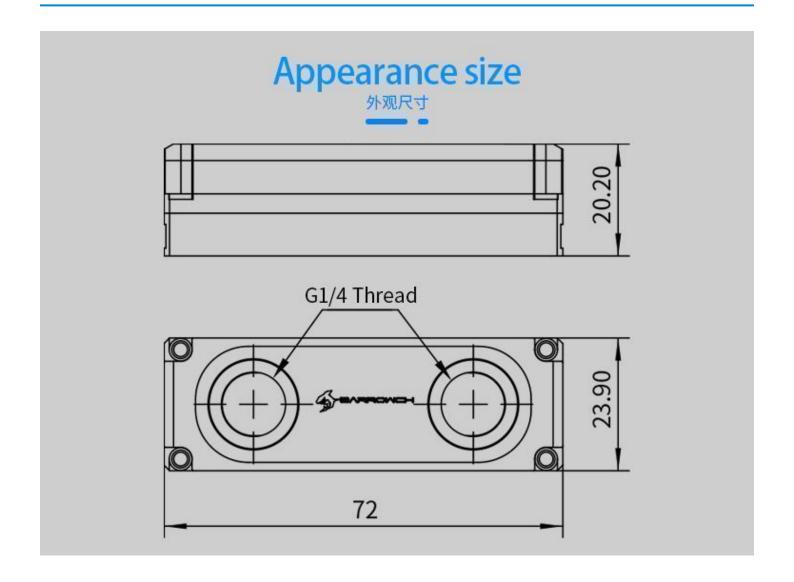

### **Short Description**

This is a new professional, high efficiency M.2 Solid State waterblock from Barrowch. The block core is brass

with highly shiny electroplated nickel surface. The block top is cnc'ed from aluminum alloy to enhance the texture. This waterblock provides extreme thermal heat conductivity and is suitable for 2280/22110 specification type solid state drive. This waterblock will cool single or double sided chips and is very easy to install using double sided thermal conductive tape.

### Description

This is a new professional, high efficiency M.2 Solid State waterblock from Barrowch. The block core is brass with highly shiny electroplated nickel surface. The block top is cnc'ed from aluminum alloy to enhance the texture. This waterblock provides extreme thermal heat conductivity and is suitable for 2280/22110 specificatopn type solid state drive. This waterblock will cool single or double sided chips and is very easy to install using double sided thermal conductive tape.