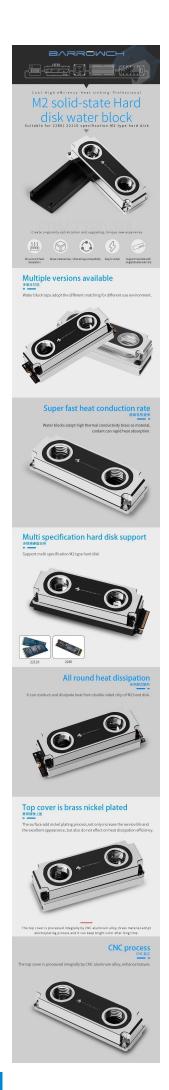

### **Short Description**

This is a new professional, high efficiency M.2 Solid State waterblock from Barrowch. The block core is brass

with highly shiny electroplated nickel surface. The block top is cnc'ed from aluminum alloy to enhance the texture. This waterblock provides extreme thermal heat conductivity and is suitable for 2280/22110 specification type solid state drive. This waterblock will cool single or double sided chips and is very easy to install using double sided thermal conductive tape.

### Description

This is a new professional, high efficiency M.2 Solid State waterblock from Barrowch. The block core is brass with highly shiny electroplated nickel surface. The block top is cnc'ed from aluminum alloy to enhance the texture. This waterblock provides extreme thermal heat conductivity and is suitable for 2280/22110 specificatopn type solid state drive. This waterblock will cool single or double sided chips and is very easy to install using double sided thermal conductive tape.

## **Features**