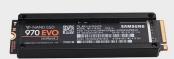

### **Short Description**

This is a new professional, high efficiency M.2 Solid State waterblock from Barrowch. The block core is brass

with highly shiny electroplated nickel surface. The block top is cnc'ed from aluminum alloy to enhance the texture. This waterblock provides extreme thermal heat conductivity and is suitable for 2280/22110 specification type solid state drive. This waterblock will cool single or double sided chips and is very easy to install using double sided thermal conductive tape.

### Description

This is a new professional, high efficiency M.2 Solid State waterblock from Barrowch. The block core is brass with highly shiny electroplated nickel surface. The block top is cnc'ed from aluminum alloy to enhance the texture. This waterblock provides extreme thermal heat conductivity and is suitable for 2280/22110 specificatopn type solid state drive. This waterblock will cool single or double sided chips and is very easy to install using double sided thermal conductive tape.