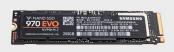

### **Short Description**

This is a new professional, high efficiency M.2 Solid State waterblock from Barrowch. The block core is brass

with highly shiny electroplated nickel surface. The block top is cnc'ed from aluminum alloy to enhance the texture. This waterblock provides extreme thermal heat conductivity and is suitable for 2280/22110 specification type solid state drive. This waterblock will cool single or double sided chips and is very easy to install using double sided thermal conductive tape.

### Description

This is a new professional, high efficiency M.2 Solid State waterblock from Barrowch. The block core is brass with highly shiny electroplated nickel surface. The block top is cnc'ed from aluminum alloy to enhance the texture. This waterblock provides extreme thermal heat conductivity and is suitable for 2280/22110 specificatopn type solid state drive. This waterblock will cool single or double sided chips and is very easy to install using double sided thermal conductive tape.