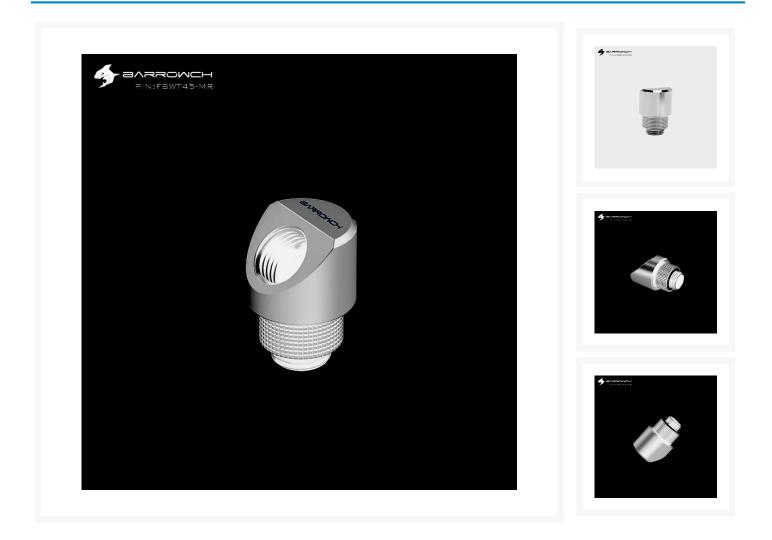

# Barrowch 45°Rotary Adapter Fitting with Smooth Surface - Silver

### Short Description

This is a new professional, 45°Rotary Adapter from Barrowch with a smooth surface finish and it means it swivels 360 degrees to give you the perfect positioning of your fitting in relation to the tubing. The excellent internal water flow ensures high through-put of water, thereby reducing internal resistance. These new fittings are brass with either a matte black or chrome silver color featuring an exquisite check pattern that delivers a comfortable grip. These fittings are smooth due to multiple machining processes that produce absolutely no deformations and an outstanding texture!

### Description

This is a new professional, 45°Rotary Adapter from Barrowch with a smooth surface finish and it means it swivels 360 degrees to give you the perfect positioning of your fitting in relation to the tubing. The excellent internal water flow ensures high through-put of water, thereby reducing internal resistance. These new fittings are brass with either a matte black or chrome silver color featuring an exquisite check pattern that delivers a comfortable grip. These fittings are smooth due to multiple machining processes that produce absolutely no deformations and an outstanding texture!