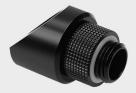

### Short Description

This is a new professional, 45°Rotary Adapter from Barrowch with a smooth surface finish and it means it swivels 360 degrees to give you the perfect positioning of your fitting in relation to the tubing. The excellent internal water flow ensures high through-put of water, thereby reducing internal resistance. These new fittings are brass with either a matte black or chrome silver color featuring an exquisite check pattern that delivers a comfortable grip. These fittings are smooth due to multiple machining processes that produce absolutely no deformations and an outstanding texture!

### Description

This is a new professional, 45°Rotary Adapter from Barrowch with a smooth surface finish and it means it swivels 360 degrees to give you the perfect positioning of your fitting in relation to the tubing. The excellent internal water flow ensures high through-put of water, thereby reducing internal resistance. These new fittings are brass with either a matte black or chrome silver color featuring an exquisite check pattern that delivers a comfortable grip. These fittings are smooth due to multiple machining processes that produce absolutely no deformations and an outstanding texture!

## 45°Rotary Adapter with smooth surface

Barrowch 45°Rotary Adapter with smooth surface FBWT90-MR

Its ingenuity brings you a brand-new experience with a unique style

| Comf | fortab | le g | grip |
|------|--------|------|------|
|      |        |      |      |