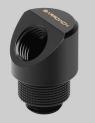

# Barrowch 45°Rotary Adapter Fitting with Smooth Surface - Silver

### Short Description

This is a new professional, 45°Rotary Adapter from Barrowch with a smooth surface finish and it means it swivels 360 degrees to give you the perfect positioning of your fitting in relation to the tubing. The excellent internal water flow ensures high through-put of water, thereby reducing internal resistance. These new fittings are brass with either a matte black or chrome silver color featuring an exquisite check pattern that delivers a comfortable grip. These fittings are smooth due to multiple machining processes that produce absolutely no deformations and an outstanding texture!

### Description

This is a new professional, 45°Rotary Adapter from Barrowch with a smooth surface finish and it means it swivels 360 degrees to give you the perfect positioning of your fitting in relation to the tubing. The excellent internal water flow ensures high through-put of water, thereby reducing internal resistance. These new fittings are brass with either a matte black or chrome silver color featuring an exquisite check pattern that delivers a comfortable grip. These fittings are smooth due to multiple machining processes that produce absolutely no deformations and an outstanding texture!

## 45°Rotary Adapter with smooth surface

Barrowch 45°Rotary Adapter with smooth surface FBWT90-MR

Its ingenuity brings you a brand-new experience with a unique style

| Comf | fortab | le g | grip |
|------|--------|------|------|
|      |        |      |      |