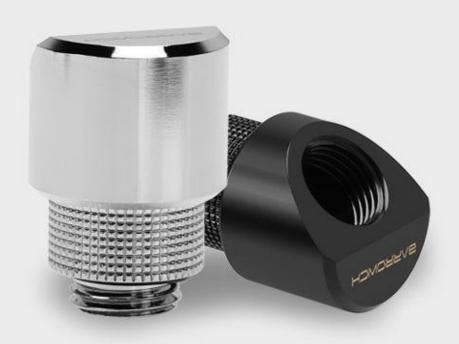

Brass material

Exquisite Check Pattern

Low water resistance Unique a

Unique appearance

### Brass body shows texture <sup>黄铜本体</sup> 质感尽显

It uses high-quality brass and matches the smooth appearance to highlight the texture of the joint body.

### Unique shape <sup>独特造型</sup>

We are going to change the previous design style and boldly innovate the appearance to make it more in line with different cold water schemes.

Et is made of high-quality brass as a whole and is made by multiple processing procedures with the characteristics of high strength, no deformation and outstanding texture.