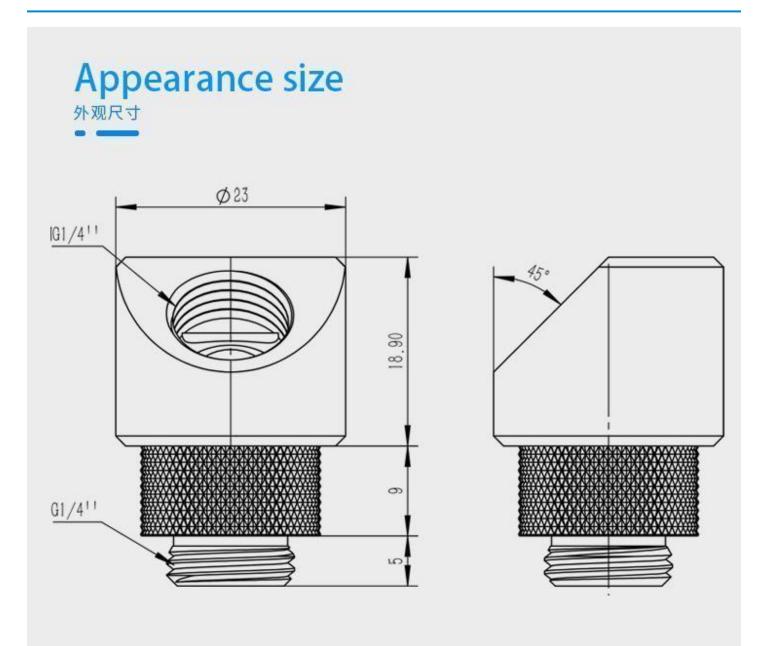

## 45°Rotary Adapter with smooth surface

Barrowch 45°Rotary Adapter with smooth surface FBWT90-MR

Its ingenuity brings you a brand-new experience with a unique style

| Comf | fortab | le g | grip |
|------|--------|------|------|
|      |        |      |      |