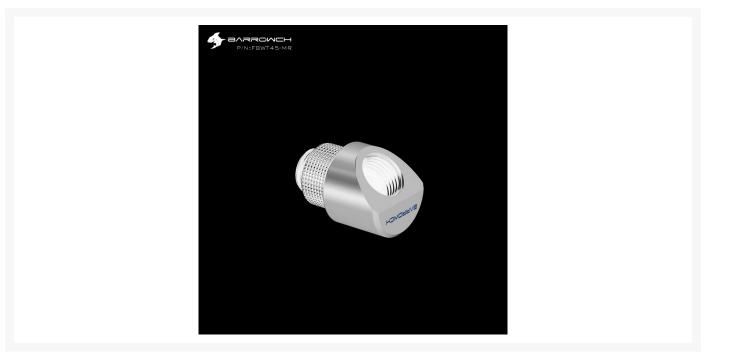

# Barrowch 45°Rotary Adapter Fitting with Smooth Surface - Silver

### Short Description

This is a new professional, 45°Rotary Adapter from Barrowch with a smooth surface finish and it means it swivels 360 degrees to give you the perfect positioning of your fitting in relation to the tubing. The excellent internal water flow ensures high through-put of water, thereby reducing internal resistance. These new fittings are brass with either a matte black or chrome silver color featuring an exquisite check pattern that delivers a comfortable grip. These fittings are smooth due to multiple machining processes that produce absolutely no deformations and an outstanding texture!

### Description

This is a new professional, 45°Rotary Adapter from Barrowch with a smooth surface finish and it means it swivels 360 degrees to give you the perfect positioning of your fitting in relation to the tubing. The excellent internal water flow ensures high through-put of water, thereby reducing internal resistance. These new fittings are brass with either a matte black or chrome silver color featuring an exquisite check pattern that delivers a comfortable grip. These fittings are smooth due to multiple machining processes that produce absolutely no deformations and an outstanding texture!