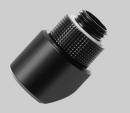

### Short Description

This is a new professional, 45°Rotary Adapter from Barrowch with a smooth surface finish and it means it swivels 360 degrees to give you the perfect positioning of your fitting in relation to the tubing. The excellent internal water flow ensures high through-put of water, thereby reducing internal resistance. These new fittings are brass with either a matte black or chrome silver color featuring an exquisite check pattern that delivers a comfortable grip. These fittings are smooth due to multiple machining processes that produce absolutely no deformations and an outstanding texture!

### Description

This is a new professional, 45°Rotary Adapter from Barrowch with a smooth surface finish and it means it swivels 360 degrees to give you the perfect positioning of your fitting in relation to the tubing. The excellent internal water flow ensures high through-put of water, thereby reducing internal resistance. These new fittings are brass with either a matte black or chrome silver color featuring an exquisite check pattern that delivers a comfortable grip. These fittings are smooth due to multiple machining processes that produce absolutely no deformations and an outstanding texture!

## 45°Rotary Adapter with smooth surface

Barrowch 45°Rotary Adapter with smooth surface FBWT90-MR

Its ingenuity brings you a brand-new experience with a unique style

| Comf | fortab | le g | grip |
|------|--------|------|------|
|      |        |      |      |