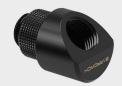

### Short Description

This is a new professional, 45°Rotary Adapter from Barrowch with a smooth surface finish and it means it swivels 360 degrees to give you the perfect positioning of your fitting in relation to the tubing. The excellent internal water flow ensures high through-put of water, thereby reducing internal resistance. These new fittings are brass with either a matte black or chrome silver color featuring an exquisite check pattern that delivers a comfortable grip. These fittings are smooth due to multiple machining processes that produce absolutely no deformations and an outstanding texture!

### Description

This is a new professional, 45°Rotary Adapter from Barrowch with a smooth surface finish and it means it swivels 360 degrees to give you the perfect positioning of your fitting in relation to the tubing. The excellent internal water flow ensures high through-put of water, thereby reducing internal resistance. These new fittings are brass with either a matte black or chrome silver color featuring an exquisite check pattern that delivers a comfortable grip. These fittings are smooth due to multiple machining processes that produce absolutely no deformations and an outstanding texture!

## 45°Rotary Adapter with smooth surface

Barrowch 45°Rotary Adapter with smooth surface FBWT90-MR

Its ingenuity brings you a brand-new experience with a unique style

| Comf | fortab | le g | grip |
|------|--------|------|------|
|      |        |      |      |