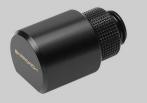

## Barrowch 90°Rotary Adapter Fitting with Smooth Surface - Silver

# **90°Rotary Adapter** with smooth surface

Barrowch 90° Rotary Adapter with smooth surface FBWT90-MR -

Its ingenuity brings you a brand-new experience with a unique style

Low water resistance

Comfortable grip

### Brass body shows texture <sup>黄铜本体</sup>质感尽显

It uses high-quality brass and matches the smooth appearance to highlight the texture of the joint body.

Unique shape <sup>独特造型</sup>

We are going to change the previous design style and boldly innovate the appearance to make it more in line with different cold water schemes.