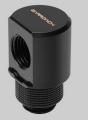

## Barrowch 90°Rotary Adapter Fitting with Smooth Surface - Silver

# **90°Rotary Adapter** with smooth surface

Barrowch 90° Rotary Adapter with smooth surface FBWT90-MR -

Its ingenuity brings you a brand-new experience with a unique style

Low water resistance

Comfortable grip

Brass material

Exquisite Check Pattern