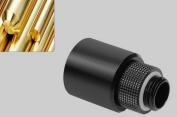

### Brass body shows texture <sup>黄铜本体</sup>质感尽显

It uses high-quality brass and matches the smooth appearance to highlight the texture of the joint body.

Unique shape <sup>独特造型</sup>

We are going to change the previous design style and boldly innovate the appearance to make it more in line with different cold water schemes.

#### Strict selection criteria

戸道法村 It is made of high-quality brass as a whole and is made by multiple processing procedures with the characteristics of high strength, no deformation and outstanding texture.