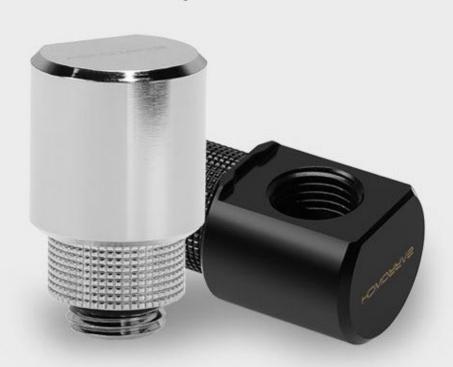

# **90°Rotary Adapter** with smooth surface

Barrowch 90° Rotary Adapter with smooth surface FBWT90-MR -

Its ingenuity brings you a brand-new experience with a unique style

Low water resistance

Comfortable grip

Brass material

Exquisite Check Pattern

### Brass body shows texture <sup>黄铜本体</sup>质感尽显

It uses high-quality brass and matches the smooth appearance to highlight the texture of the joint body.

Unique shape <sup>独特造型</sup>

We are going to change the previous design style and boldly innovate the appearance to make it more in line with different cold water schemes.