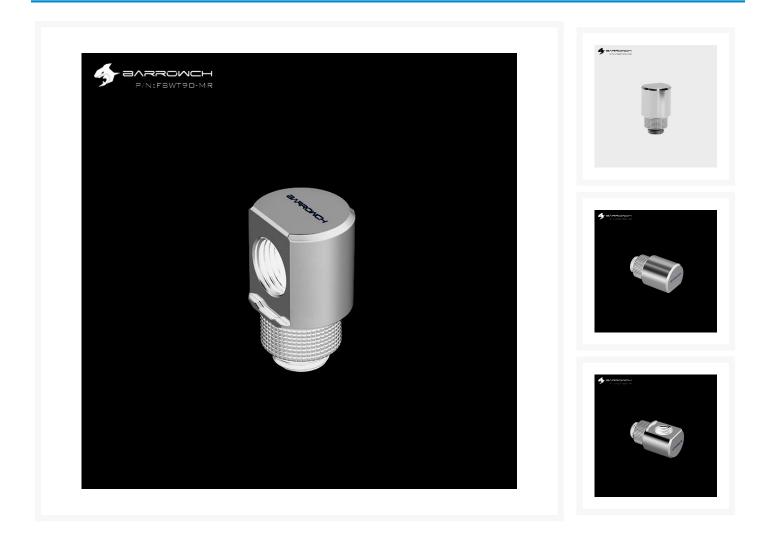

# **90°Rotary Adapter** with smooth surface

Barrowch 90° Rotary Adapter with smooth surface FBWT90-MR -

Its ingenuity brings you a brand-new experience with a unique style

Low water resistance

Comfortable grip

Brass material

Exquisite Check Pattern