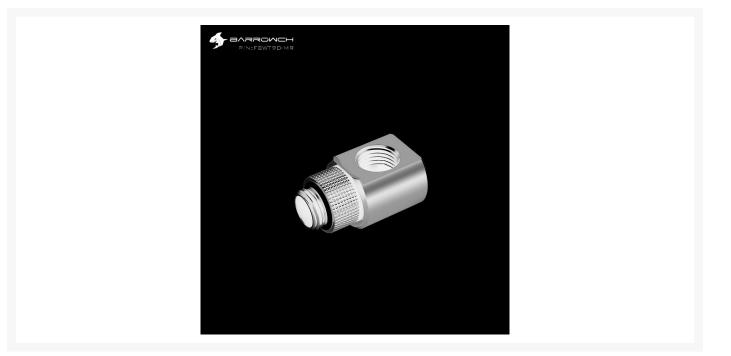

# **90°Rotary Adapter** with smooth surface

Barrowch 90° Rotary Adapter with smooth surface FBWT90-MR -

Its ingenuity brings you a brand-new experience with a unique style

Low water resistance

Comfortable grip

Brass material

Exquisite Check Pattern