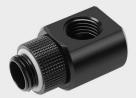

## Barrowch 90°Rotary Adapter Fitting with Smooth Surface - Silver

# **90°Rotary Adapter** with smooth surface

Barrowch 90° Rotary Adapter with smooth surface FBWT90-MR -

Its ingenuity brings you a brand-new experience with a unique style

Low water resistance

Comfortable grip

#### **Proportional optimization** Hight: A more comfortable grip can be created by optimizing that proportion of the joint body and the bottom rotate body.