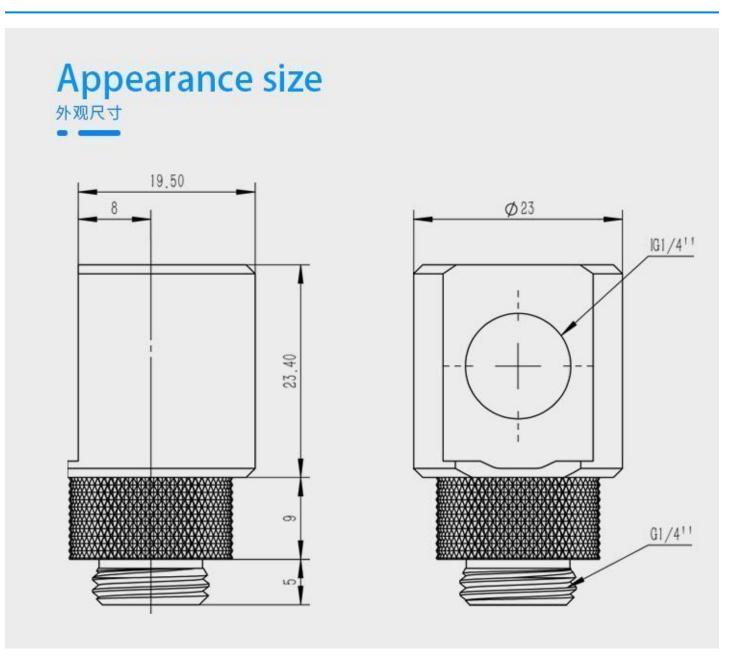

#### Additional Information

| Brand          | Barrowch      |
|----------------|---------------|
| SKU            | FBWT90-MR-SL  |
| Weight         | 0.1000        |
| Special Order  | No            |
| Fitting Type   | Rotary        |
| Fitting Angle  | 90 Degree     |
| Fitting Finish | Chrome        |
| Vendor SKU/EAN | 6937826663925 |