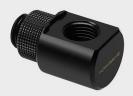

# Barrowch 90°Rotary Adapter Fitting with Smooth Surface - Matte Black

\$5.99

## 90°Rotary Adapter with smooth surface

Barrowch 90°Rotary Adapter with smooth surface FBWT90-MR

Its ingenuity brings you a brand-new experience with a unique style

Brass material

Exquisite Check Pattern

Low water resistance

Unique appearance