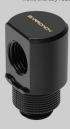

# Barrowch 90°Rotary Adapter Fitting with Smooth Surface - Matte Black

\$5.99

## 90°Rotary Adapter with smooth surface

Barrowch 90°Rotary Adapter with smooth surface FBWT90-MR

Its ingenuity brings you a brand-new experience with a unique style

Brass material

Exquisite Check Pattern

Low water resistance

Unique appearance