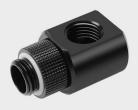

# Barrowch 90°Rotary Adapter Fitting with Smooth Surface - Matte Black

\$5.99

## 90°Rotary Adapter with smooth surface

Barrowch 90°Rotary Adapter with smooth surface FBWT90-MR

Its ingenuity brings you a brand-new experience with a unique style

Brass material

Exquisite Check Pattern

Low water resistance

Unique appearance