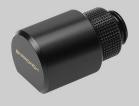

# Barrowch 90°Rotary Adapter Fitting with Smooth Surface - Matte Black

\$5.99

## 90°Rotary Adapter with smooth surface

Barrowch 90°Rotary Adapter with smooth surface FBWT90-MR

Its ingenuity brings you a brand-new experience with a unique style

Brass material

Exquisite Check Pattern

Low water resistance

Unique appearance