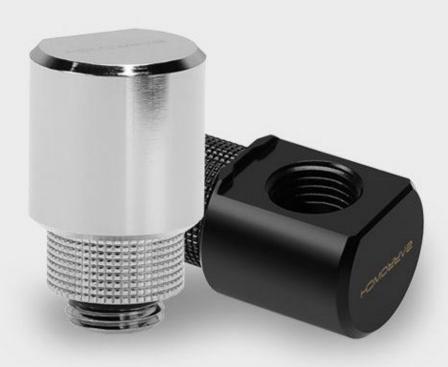

#### Description

This is a new professional, 90°Rotary Adapter from Barrowch with a smooth surface finish and it means it swivels 360 degrees to give you the perfect positioning of your fitting in relation to the tubing. The excellent internal water flow ensures high through-put of water, thereby reducing internal resistance. These new fittings are brass with either a matte black or chrome silver color featuring an exquisite check pattern that delivers a comfortable grip. These fittings are smooth due to multiple machining processes that produce absolutely no deformations and an outstanding texture!

## 90°Rotary Adapter with smooth surface

Barrowch 90°Rotary Adapter with smooth surface FBWT90-MR

Its ingenuity brings you a brand-new experience with a unique style

Brass material

Exquisite Check Pattern