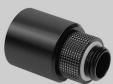

## 90°Rotary Adapter with smooth surface

Barrowch 90°Rotary Adapter with smooth surface FBWT90-MR

Its ingenuity brings you a brand-new experience with a unique style

Brass material

Exquisite Check Pattern

Low water resistance

Unique appearance