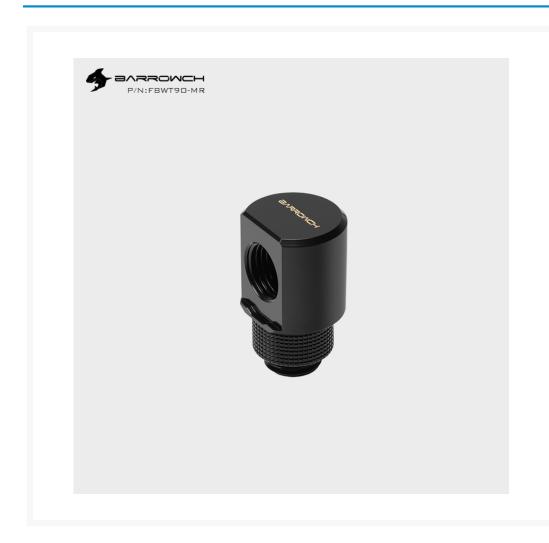

# Barrowch 90°Rotary Adapter Fitting with Smooth Surface - Matte Black

\$5.99

## 90°Rotary Adapter with smooth surface

Barrowch 90°Rotary Adapter with smooth surface FBWT90-MR

Its ingenuity brings you a brand-new experience with a unique style

Brass material

Exquisite Check Pattern

Low water resistance

Unique appearance