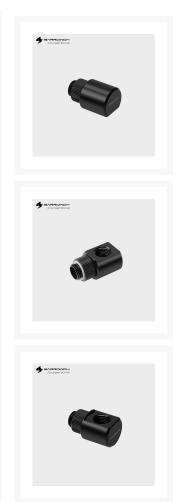

#### **Product Images**

## 90°Rotary Adapter with smooth surface

Barrowch 90°Rotary Adapter with smooth surface FBWT90-MR

Its ingenuity brings you a brand-new experience with a unique style

Brass material

Exquisite Check Pattern