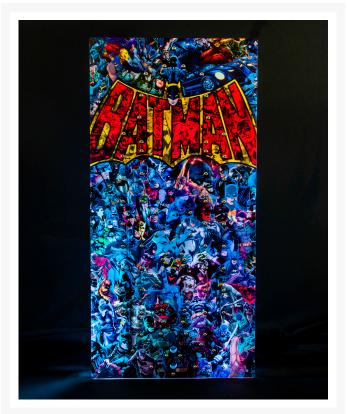

### Description

Finally got the Rig complete but still feel like it is missing something, something to help make it stand out

from the rest of the crowd? Don't worry let Performance-PCs help you out with that last piece of the puzzle!!!

Please Note: Pricing is Per panel and adding 2 panels print area together will be refunded as pricing includes prep work for each print.

Introducing PPCS Custom UV Printed Panels, This is a high-end process in which the images/logos/text of your choice can be printed directly on the surface of the case

panel. With this process we can print anything you can image directly onto front, top, side or even back panel s of your case. Working on

a sponsored build? We can print company logo's to you Rep those Sponsor's. What about a Steampunk them ed Rig? We can print steampunk themed gears on your side panels to give it that extra pop. You name it we are here to help make it happen!