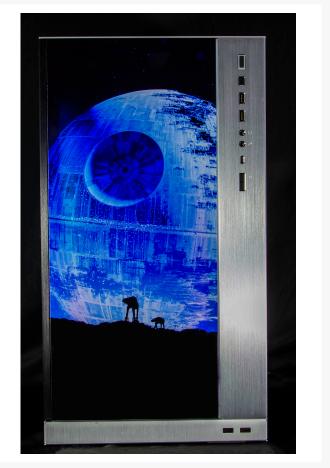

### Description

Finally got the Rig complete but still feel like it is missing something, something to help make it stand out

from the rest of the crowd? Don't worry let Performance-PCs help you out with that last piece of the puzzle!!!

Please Note: Pricing is Per panel and adding 2 panels print area together will be refunded as pricing includes prep work for each print.

Introducing PPCS Custom UV Printed Panels, This is a high-end process in which the images/logos/text of your choice can be printed directly on the surface of the case

panel. With this process we can print anything you can image directly onto front, top, side or even back panel s of your case. Working on

a sponsored build? We can print company logo's to you Rep those Sponsor's. What about a Steampunk them ed Rig? We can print steampunk themed gears on your side panels to give it that extra pop. You name it we are here to help make it happen!