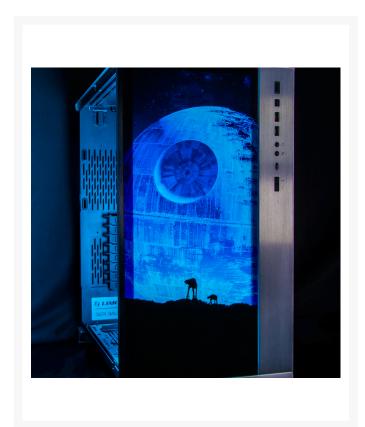

### Description

Finally got the Rig complete but still feel like it is missing something, something to help make it stand out

from the rest of the crowd? Don't worry let Performance-PCs help you out with that last piece of the puzzle!!!

Please Note: Pricing is Per panel and adding 2 panels print area together will be refunded as pricing includes prep work for each print.

Introducing PPCS Custom UV Printed Panels, This is a high-end process in which the images/logos/text of your choice can be printed directly on the surface of the case

panel. With this process we can print anything you can image directly onto front, top, side or even back panel s of your case. Working on

a sponsored build? We can print company logo's to you Rep those Sponsor's. What about a Steampunk them ed Rig? We can print steampunk themed gears on your side panels to give it that extra pop. You name it we are here to help make it happen!