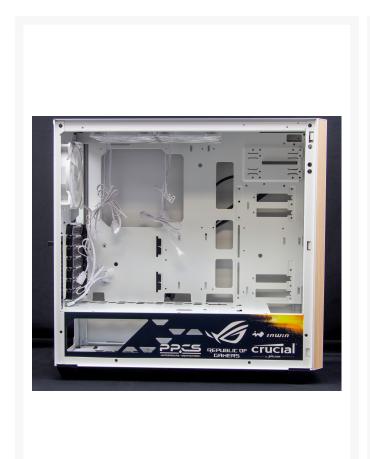

panel. With this process we can print anything you can image directly onto front, top, side or even back panel s of your case. Working on

a sponsored build? We can print company logo's to you Rep those Sponsor's. What about a Steampunk them ed Rig? We can print steampunk themed gears on your side panels to give it that extra pop. You name it we are here to help make it happen!

Please note: The price listed is for the UV printing service on a Side Panel only this does not include the Side Panel. You may either send in your Side Panel, Select a new case from our inventory and this service or purchase one of the replacement panels we carry and this service. Pricing is Per panel and adding 2 panels print area together will be refunded as pricing includes prep work for each print.