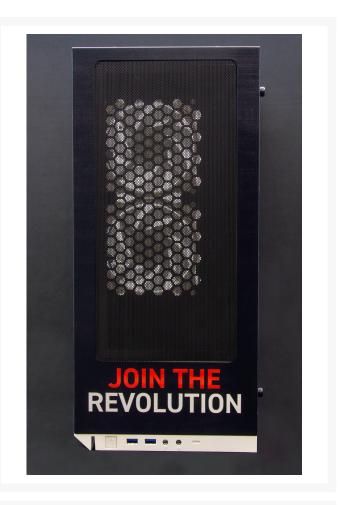

panel. With this process we can print anything you can image directly onto front, top, side or even back panel s of your case. Working on

a sponsored build? We can print company logo's to you Rep those Sponsor's. What about a Steampunk them ed Rig? We can print steampunk themed gears on your side panels to give it that extra pop. You name it we are here to help make it happen!

Please note: The price listed is for the UV printing service on a Side Panel only this does not include the Side Panel. You may either send in your Side Panel, Select a new case from our inventory and this service or purchase one of the replacement panels we carry and this service. Pricing is Per panel and adding 2 panels print area together will be refunded as pricing includes prep work for each print.