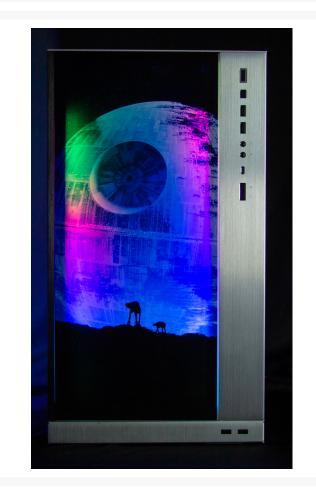

### Description

Finally got the Rig complete but still feel like it is missing something, something to help make it stand out

from the rest of the crowd? Don't worry let Performance-PCs help you out with that last piece of the puzzle!!!

Please Note: Pricing is Per panel and adding 2 panels print area together will be refunded as pricing includes prep work for each print.

Introducing PPCS Custom UV Printed Panels, This is a high-end process in which the images/logos/text of your choice can be printed directly on the surface of the case

panel. With this process we can print anything you can image directly onto front, top, side or even back panel s of your case. Working on

a sponsored build? We can print company logo's to you Rep those Sponsor's. What about a Steampunk them ed Rig? We can print steampunk themed gears on your side panels to give it that extra pop. You name it we are here to help make it happen!