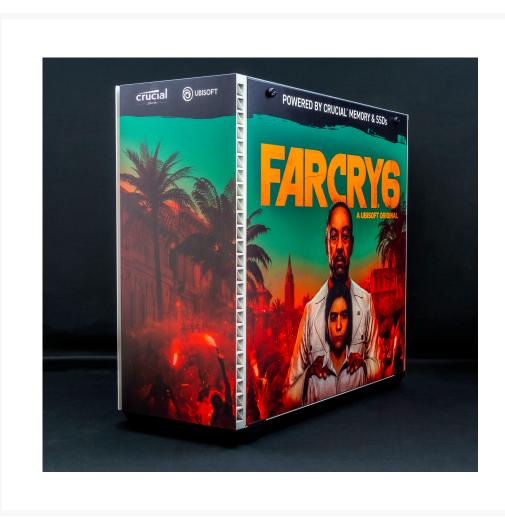

### Description

Finally got the Rig complete but still feel like it is missing something, something to help make it stand out

from the rest of the crowd? Don't worry let Performance-PCs help you out with that last piece of the puzzle!!!

Please Note: Pricing is Per panel and adding 2 panels print area together will be refunded as pricing includes prep work for each print.

Introducing PPCS Custom UV Printed Panels, This is a high-end process in which the images/logos/text of your choice can be printed directly on the surface of the case

panel. With this process we can print anything you can image directly onto front, top, side or even back panel s of your case. Working on

a sponsored build? We can print company logo's to you Rep those Sponsor's. What about a Steampunk them ed Rig? We can print steampunk themed gears on your side panels to give it that extra pop. You name it we are here to help make it happen!

Please note: The price listed is for the UV printing service on a Side Panel only this does not include the Side Panel. You may either send in your Side Panel, Select a new case from our inventory and this service or purchase one of the replacement panels we carry and this service. Pricing is Per panel and adding 2 panels print area together will be refunded as pricing includes prep work for each print.