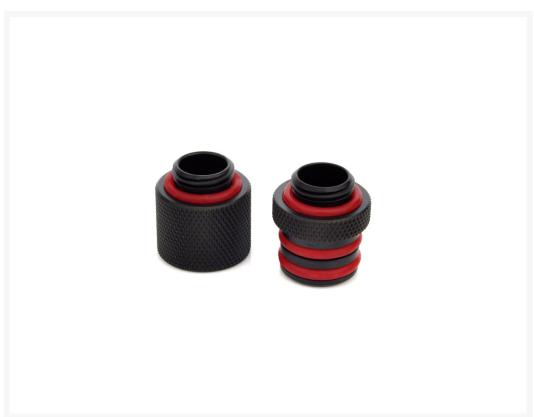

# **Short Description**

This is the finest made fittings we have ever offered! This is a special D-Plug set for direct connection on watercooling parts, such as pumps, making removal extremely easy. Can be use for any product that use G 1/4" fittings. These will screw into any available port. Learn the name; Bitspower Premium water cooling products! Great looking new Carbon Black Finish!

## Description

This is the finest made fittings we have ever offered! This is a special D-Plug set for direct connection on watercooling parts, such as pumps, making removal extremely easy. Can be use for any product that use G 1/4" fittings. These will screw into any available port. Learn the name; Bitspower Premium water cooling products! Great looking new Carbon Black Finish!

### **Features**

- Special Design for PC Water Cooling
- Perfect Surface treatment
- TRUE Hi-Flow
- Hidden O-Ring Design

## **Specifications**

• Material : Hi Quality Brass with Carbon Black Finish

• Thread : G1/4"