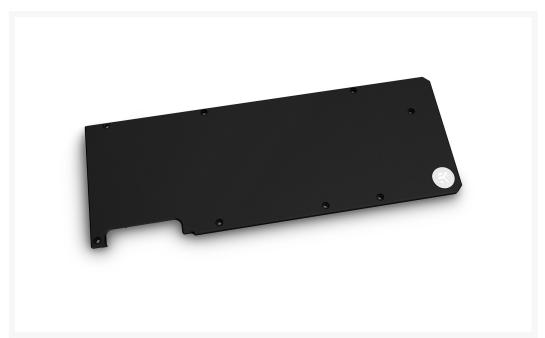

#### **Short Description**

EK-Quantum Vector XC3 RTX 3080/3090 Backplate - Black is a CNC machined retention backplate made from black anodized aluminum, that fits all EK-Quantum Vector XC3 RTX 3080/3090 water blocks.

### Description

EK-Quantum Vector XC3 RTX 3080/3090 Backplate - Black is a CNC machined retention backplate made from black anodized aluminum, that fits all EK-Quantum Vector XC3 RTX 3080/3090 water blocks.

The backplate covers the whole length of the graphics cards PCB, serves as an aesthetic add-on, and also provides passive cooling for the backside of the voltage regulation module (VRM), the GPU core, and VRAM on the 3090 cards.