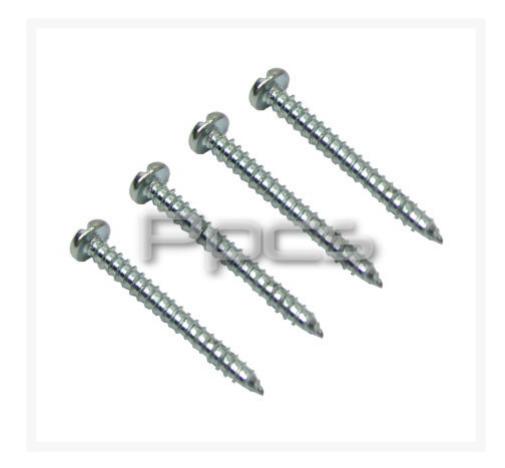

### **Short Description**

Mounting Screws for use with computer case fans with closed frame where screw needs to go through both holes of the fan. Will also work to attach closed frame fans to the majority of water cooling Radiators in the market.

## Description

Mounting Screws for use with computer case fans with closed frame where screw needs to go through both holes of the fan. Will also work to attach closed frame fans to the majority of water cooling Radiators in the market.

# Specifications

- #6 X 1 1/4"
- Pan head Phillips
- Self-tapping screw
- Stainless Steel