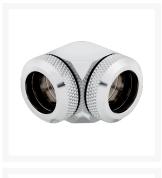

Performance-PCs.com

1701 R. J. Conlan Blvd. NE, Unit #5 Palm Bay, FL 32905, USA

Toll Free: 888-381-8222

www.performance-pcs.com sales@performance-pcs.com



Follow Us Twitter









# Corsair Hydro X Series XF Hardline 90° 14mm OD Fitting Twin Pack — Chrome

\$26.99

## **Product Images**









# **Short Description**

CORSAIR Hydro X Series XF Hardline Fittings are the perfect fit for your rigid tubing custom cooling system, available in a range of styles and equipped with a double o-ring compression seal.

#### Description

CORSAIR Hydro X Series XF Hardline Fittings are the perfect fit for your rigid tubing custom cooling system, available in a range of styles and equipped with a double o-ring compression seal.

#### **Features**

HIGH-QUALITY BRASS WITH A DURABLE FINISH Available in chrome, black, gold and white for a flawless look.

### **Specifications**

Product Type: Fitting Warranty: 2 year Material: Brass

Port Thread: G1/4" BSPP

Color: Chrome

Compatibility - Material: Only mix with other copper / brass products

2

# Additional Information

| Brand          | C