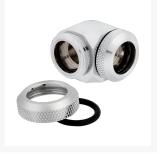

Performance-PCs.com

1701 R. J. Conlan Blvd. NE, Unit #5 Palm Bay, FL 32905, USA

Toll Free: 888-381-8222

www.performance-pcs.com sales@performance-pcs.com



Follow Us Twitter









# Corsair Hydro X Series XF Hardline 90° 14mm OD Fitting Twin Pack — Chrome

\$26.99

## **Product Images**









# **Short Description**

CORSAIR Hydro X Series XF Hardline Fittings are the perfect fit for your rigid tubing custom cooling system, available in a range of styles and equipped with a double o-ring compression seal.

#### Description

CORSAIR Hydro X Series XF Hardline Fittings are the perfect fit for your rigid tubing custom cooling system, available in a range of styles and equipped with a double o-ring compression seal.

#### **Features**

HIGH-QUALITY BRASS WITH A DURABLE FINISH Available in chrome, black, gold and white for a flawless look.

### **Specifications**

Product Type: Fitting Warranty: 2 year Material: Brass

Port Thread: G1/4" BSPP

Color: Chrome

Compatibility - Material: Only mix with other copper / brass products

2

# Additional Information

| Brand          | Cor