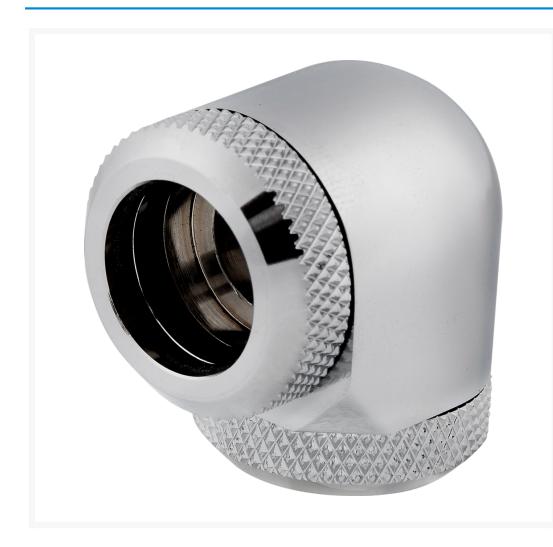

# Corsair Hydro X Series XF Hardline 90° 14mm OD Fitting Twin Pack — Chrome

\$26.99

#### Description

CORSAIR Hydro X Series XF Hardline Fittings are the perfect fit for your rigid tubing custom cooling system, available in a range of styles and equipped with a double o-ring compression seal.

#### **Features**

HIGH-QUALITY BRASS WITH A DURABLE FINISH Available in chrome, black, gold and white for a flawless look.

### **Specifications**

Product Type: Fitting Warranty: 2 year Material: Brass

Port Thread: G1/4" BSPP

Color: Chrome

Compatibility - Material: Only mix with other copper / brass products

2