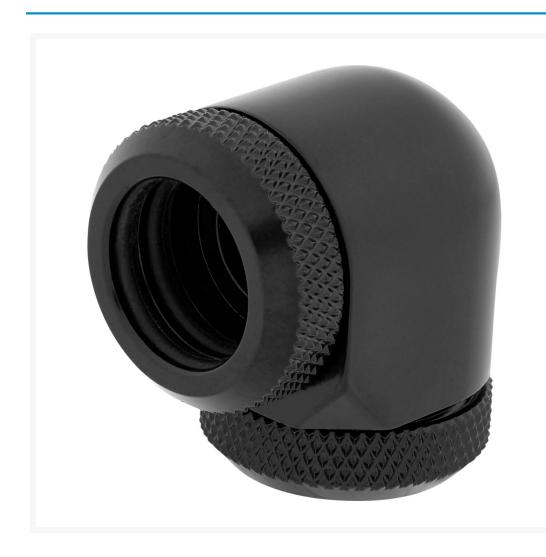

# **Short Description**

CORSAIR Hydro X Series XF Hardline Fittings are the perfect fit for your rigid tubing custom cooling system, available in a range of styles and equipped with a double o-ring compression seal.

### Description

CORSAIR Hydro X Series XF Hardline Fittings are the perfect fit for your rigid tubing custom cooling system, available in a range of styles and equipped with a double o-ring compression seal.

### **Specifications**

Product Type: Fitting Warranty: 2 year Material: Brass

Port Thread: G1/4" BSPP

Color: Black

Compatibility - Material: Only mix with other copper / brass products

# Additional Information

| Brand          | Corsair           |
|----------------|-------------------|
| SKU            | CX-9052015-WW     |
| Weight         | 0.1000            |
| Special Order  | No                |
| Fitting Type   | Rigid Compression |
| Fitting Size   | 14mm              |
| Fitting Angle  | 90 Degree         |
| Fitting Finish | Matte Black       |