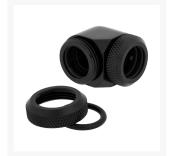

# **Short Description**

CORSAIR Hydro X Series XF Hardline Fittings are the perfect fit for your rigid tubing custom cooling system, available in a range of styles and equipped with a double o-ring compression seal.

### Description

CORSAIR Hydro X Series XF Hardline Fittings are the perfect fit for your rigid tubing custom cooling system, available in a range of styles and equipped with a double o-ring compression seal.

### **Specifications**

Product Type: Fitting Warranty: 2 year Material: Brass

Port Thread: G1/4" BSPP

Color: Black

Compatibility - Material: Only mix with other copper / brass products

# Additional Information

| Brand          | Corsair           |
|----------------|-------------------|
| SKU            | CX-9052015-WW     |
| Weight         | 0.1000            |
| Special Order  | No                |
| Fitting Type   | Rigid Compression |
| Fitting Size   | 14mm              |
| Fitting Angle  | 90 Degree         |
| Fitting Finish | Matte Black       |