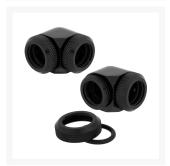

# **Short Description**

CORSAIR Hydro X Series XF Hardline Fittings are the perfect fit for your rigid tubing custom cooling system, available in a range of styles and equipped with a double o-ring compression seal.

### Description

CORSAIR Hydro X Series XF Hardline Fittings are the perfect fit for your rigid tubing custom cooling system, available in a range of styles and equipped with a double o-ring compression seal.

### **Specifications**

Product Type: Fitting Warranty: 2 year Material: Brass

Port Thread: G1/4" BSPP

Color: Black

Compatibility - Material: Only mix with other copper / brass products