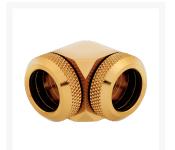

# Corsair Hydro X Series XF Hardline 90° 14mm OD Fitting Twin Pack — Gold

\$26.99

### **Short Description**

CORSAIR Hydro X Series XF Hardline Fittings are the perfect fit for your rigid tubing custom cooling system, available in a range of styles and equipped with a double o-ring compression seal.

#### Description

CORSAIR Hydro X Series XF Hardline Fittings are the perfect fit for your rigid tubing custom cooling system, available in a range of styles and equipped with a double o-ring compression seal.

#### **Features**

HIGH-QUALITY BRASS WITH A DURABLE FINISH Available in chrome, black, gold and white for a flawless look.

#### **Specifications**

Product Type: Fitting Warranty: 2 year Material: Brass

Port Thread: G1/4" BSPP

Color: Gold

Compatibility - Material: Only mix with other copper / brass products