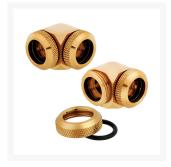

### **Product Images**

#### **Features**

HIGH-QUALITY BRASS WITH A DURABLE FINISH Available in chrome, black, gold and white for a flawless look.

#### **Specifications**

Product Type: Fitting Warranty: 2 year Material: Brass

Port Thread: G1/4" BSPP

Color: Gold

Compatibility - Material: Only mix with other copper / brass products