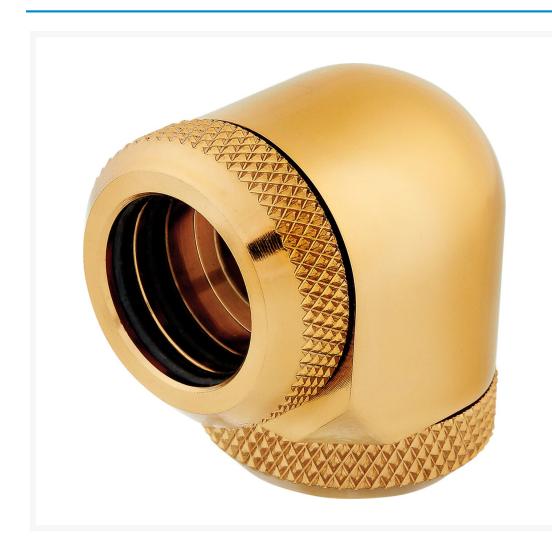

# Corsair Hydro X Series XF Hardline 90° 14mm OD Fitting Twin Pack — Gold

\$26.99

### **Short Description**

CORSAIR Hydro X Series XF Hardline Fittings are the perfect fit for your rigid tubing custom cooling system, available in a range of styles and equipped with a double o-ring compression seal.

#### Description

CORSAIR Hydro X Series XF Hardline Fittings are the perfect fit for your rigid tubing custom cooling system, available in a range of styles and equipped with a double o-ring compression seal.

#### **Features**

HIGH-QUALITY BRASS WITH A DURABLE FINISH Available in chrome, black, gold and white for a flawless look.

#### **Specifications**

Product Type: Fitting Warranty: 2 year Material: Brass

Port Thread: G1/4" BSPP

Color: Gold

Compatibility - Material: Only mix with other copper / brass products