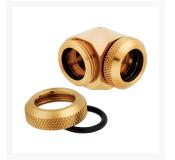

# Corsair Hydro X Series XF Hardline 90° 14mm OD Fitting Twin Pack — Gold

\$26.99

### **Short Description**

CORSAIR Hydro X Series XF Hardline Fittings are the perfect fit for your rigid tubing custom cooling system, available in a range of styles and equipped with a double o-ring compression seal.

#### Description

CORSAIR Hydro X Series XF Hardline Fittings are the perfect fit for your rigid tubing custom cooling system, available in a range of styles and equipped with a double o-ring compression seal.

#### **Features**

HIGH-QUALITY BRASS WITH A DURABLE FINISH Available in chrome, black, gold and white for a flawless look.

#### **Specifications**

Product Type: Fitting Warranty: 2 year Material: Brass

Port Thread: G1/4" BSPP

Color: Gold

Compatibility - Material: Only mix with other copper / brass products