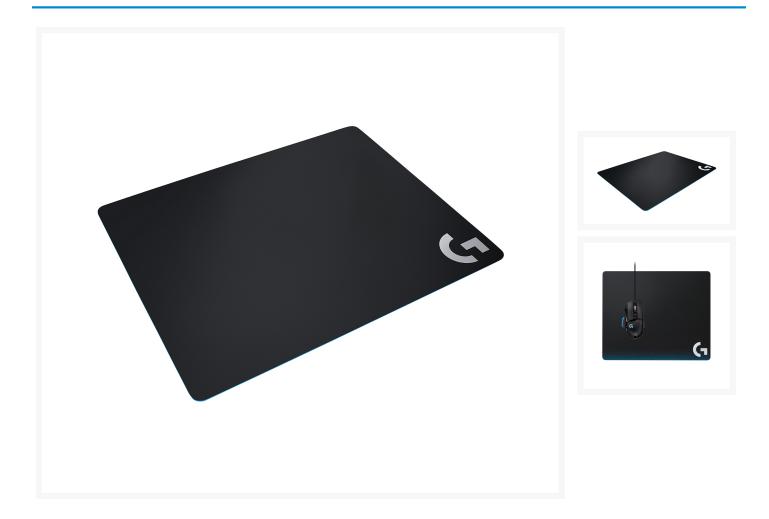

# Description

Designed for gamers who use high dpi mice, the Logitech G440 Hard Gaming Mouse Pad offers a low-friction surface with a clean, consistent surface texture. The rubber base prevents the mouse pad from slipping. The G440 was matched to Logitech G mouse sensors, and performs well with both laser and optical mice.

# **Specifications**

Surface Material Plastic

Base Material Rubber

Wrist Pad Included No

Dimensions (W x H x D) 13.4 x 11 x 0.1" / 340.36 x 279.4 x 2.54 mm

Weight 8.07 oz / 229 g