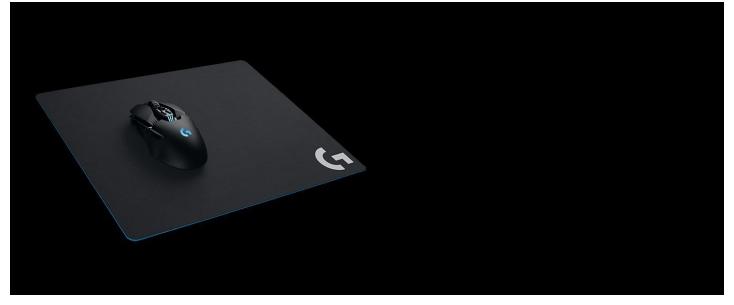

# Description

Designed for gamers who use high dpi mice, the Logitech G440 Hard Gaming Mouse Pad offers a low-friction surface with a clean, consistent surface texture. The rubber base prevents the mouse pad from slipping. The G440 was matched to Logitech G mouse sensors, and performs well with both laser and optical mice.

### Features:

- Moderate surface friction for low-DPI gaming: Improves mouse control with just the right amount of friction for sudden starts and stops
- Consistent surface texture: Gives you greater tracking performance and aiming precision
- Matched to Logitech G sensors: The ideal surface, game-lab-tested to maximize Logitech G mouse sensor accuracy and performance
- Stable, comfortable base: Soft cloth surface improves wrist comfort. Rubber base keeps the pad in place during high-intensity gaming
- Strong, flexible construction: Made of durable materials that easily rolls up for transport