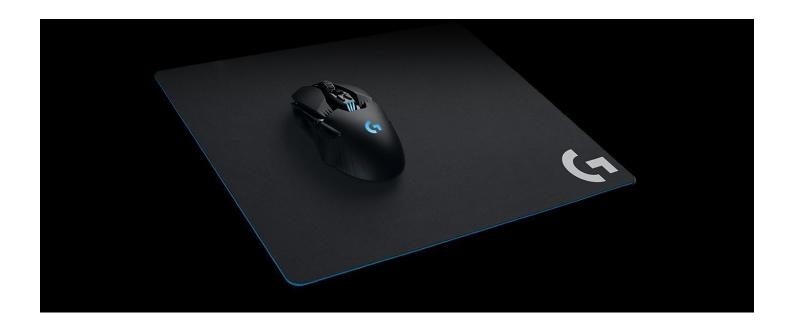

# Description

Designed for gamers who use high dpi mice, the Logitech G440 Hard Gaming Mouse Pad offers a low-friction surface with a clean, consistent surface texture. The rubber base prevents the mouse pad from slipping. The G440 was matched to Logitech G mouse sensors, and performs well with both laser and optical mice.

### Features:

- Moderate surface friction for low-DPI gaming: Improves mouse control with just the right amount of friction for sudden starts and stops
- Consistent surface texture: Gives you greater tracking performance and aiming precision
- Matched to Logitech G sensors: The ideal surface, game-lab-tested to maximize Logitech G mouse sensor accuracy and performance
- Stable, comfortable base: Soft cloth surface improves wrist comfort. Rubber base keeps the pad in place during high-intensity gaming
- Strong, flexible construction: Made of durable materials that easily rolls up for transport