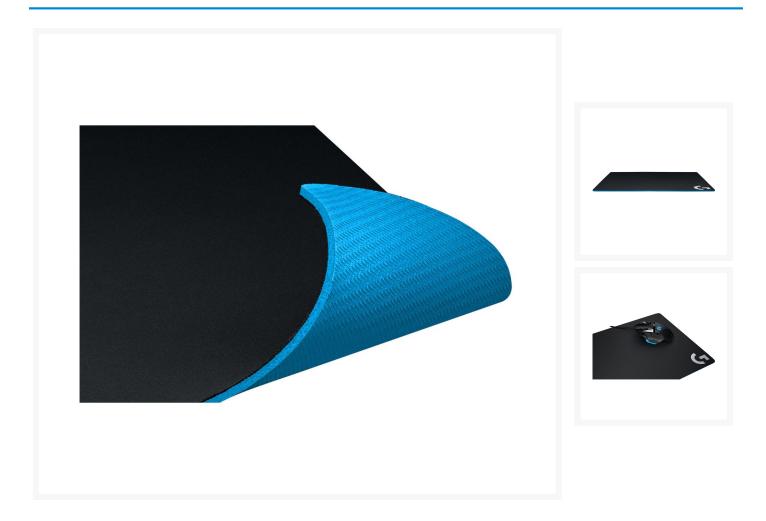

## **Short Description**

The G240 Cloth Gaming Mouse Pad from Logitech is designed for gamers who like to play with low-dpi mice. With a soft fabric surface area and a rubber base, this mouse pad provides moderate friction and a consistent texture for swift maneuvers. This feature also makes the G240 mouse pad ideal for Logitech G Mouse sensors. Furthermore, the G240 is designed with a flexible cloth construction, which allows you to roll

up the mouse pad, place it in the included hexagonal packaging, and take it with you.

## Description

The G240 Cloth Gaming Mouse Pad from Logitech is designed for gamers who like to play with low-dpi mice. With a soft fabric surface area and a rubber base, this mouse pad provides moderate friction and a consistent texture for swift maneuvers. This feature also makes the G240 mouse pad ideal for Logitech G Mouse sensors. Furthermore, the G240 is designed with a flexible cloth construction, which allows you to roll up the mouse pad, place it in the included hexagonal packaging, and take it with you.

### Features:

- Moderate surface friction for low-DPI gaming: Improves mouse control with just the right amount of friction for sudden starts and stops
- Consistent surface texture: Gives you greater tracking performance and aiming precision
- Matched to Logitech G sensors: The ideal surface, game-lab-tested to maximize Logitech G mouse sensor accuracy and performance
- Stable, comfortable base: Soft cloth surface improves wrist comfort. Rubber base keeps the pad in place during high-intensity gaming
- Strong, flexible construction: Made of durable materials that easily rolls up for transport