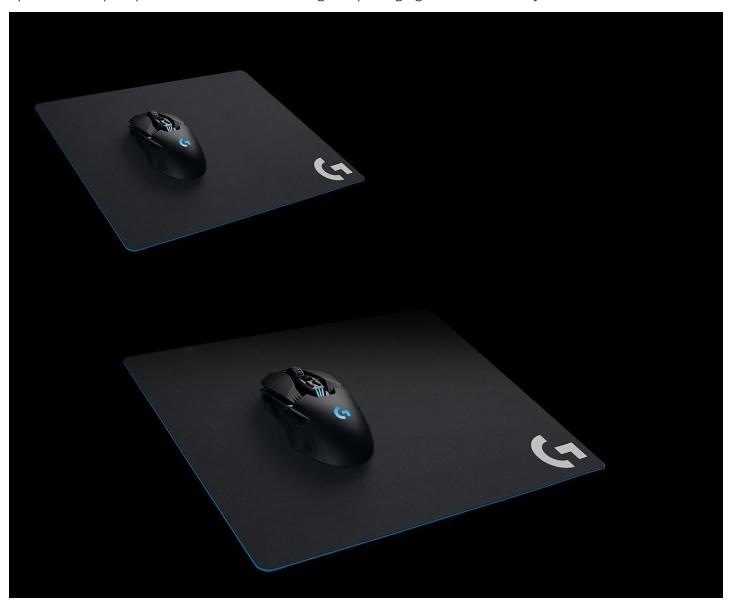

## **Short Description**

The G240 Cloth Gaming Mouse Pad from Logitech is designed for gamers who like to play with low-dpi mice. With a soft fabric surface area and a rubber base, this mouse pad provides moderate friction and a consistent texture for swift maneuvers. This feature also makes the G240 mouse pad ideal for Logitech G Mouse sensors. Furthermore, the G240 is designed with a flexible cloth construction, which allows you to roll

## Description

The G240 Cloth Gaming Mouse Pad from Logitech is designed for gamers who like to play with low-dpi mice. With a soft fabric surface area and a rubber base, this mouse pad provides moderate friction and a consistent texture for swift maneuvers. This feature also makes the G240 mouse pad ideal for Logitech G Mouse sensors. Furthermore, the G240 is designed with a flexible cloth construction, which allows you to roll up the mouse pad, place it in the included hexagonal packaging, and take it with you.

# **Specifications**

Surface Material Plastic

Base Material Rubber

Wrist Pad Included No

Dimensions (W x H x D) 13.4 x 11 x 0.1" / 340.36 x 279.4 x 2.54 mm

Weight 8.07 oz / 229 g