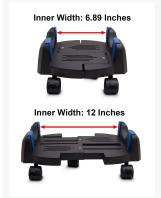

#### **Features**

- Adjustable computer stand is designed to support and elevate most desktop/tower style computers. Increases airflow and saves desktop space by storing the CPU under or beside your desk
- Width is easily adjustable from 7" To 12" (17.5cm to 30.5cm) width to hold most computers, No tools needed
- 5 locking and swiveling casters provide mobility and stability. Rolls for easier access to back of the computer
- Rubber pads on Clamps provide a firm grip on your CPU and protects it from scratching and scuffing

Miscellaneous

Package Contents • CPU Stand

• 4 x Roller Castors

**Physical Characteristics** 

Width 12"

**Color** Black

Form Factor Floor

Material Plastic