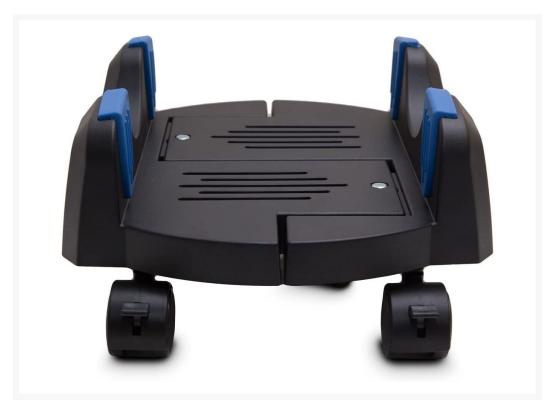

### **Short Description**

For easy access to your computer, this adjustable CPU Stand elevates your CPU off the floor. This unit features front and back wheels that roll so you can easily move your CPU

### Description

For easy access to your computer, this adjustable CPU Stand elevates your CPU off the floor. This unit features front and back wheels that roll so you can easily move your CPU for access to rear cables and ports. The front wheels lock to keep your computer securely in place. This stand adjusts from 7" to 12" width and is built to hold up to 50 pounds to fit virtually any type of computer. This stand keeps your CPU off the floor and away from dust, debris, and other contaminants that can affect your computer.

#### **Features**

- Adjustable computer stand is designed to support and elevate most desktop/tower style computers. Increases airflow and saves desktop space by storing the CPU under or beside your desk
- Width is easily adjustable from 7" To 12" (17.5cm to 30.5cm) width to hold most computers, No tools needed
- 5 locking and swiveling casters provide mobility and stability. Rolls for easier access to back of the computer
- Rubber pads on Clamps provide a firm grip on your CPU and protects it from scratching and scuffing