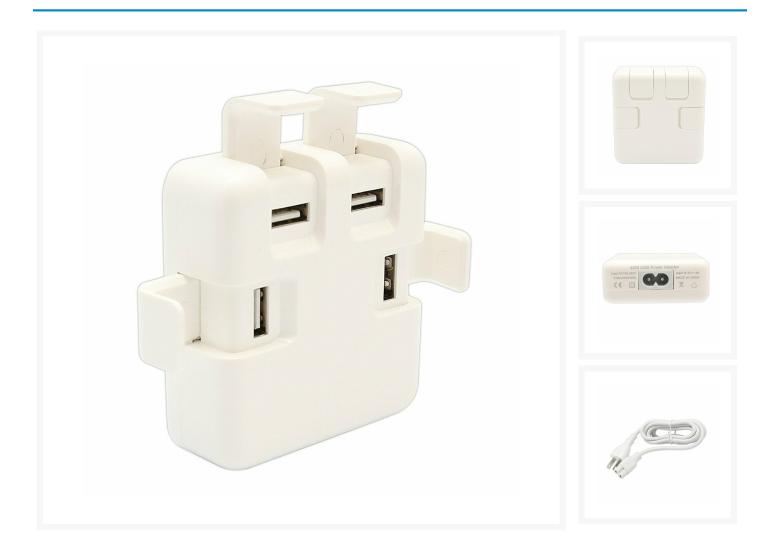

### Short Description

Wall USB Power Adapter. This device can charge up to 4 devices simultaneously, with 40W to charge devices in full speed compared to other Wall USB power adapter.

#### Description

Wall USB Power Adapter. This device can charge up to 4 devices simultaneously, with 40W to charge devices in full speed compared to other Wall USB power adapter. Also compatible with most phones and tablet. With a beautiful white finish making this device pleasant to look at and also has covers for the ports for easier cleanup.

#### Features

- 4-ports with usb covers
- Includes extension cable
- 40W for full speed charging of all your devices

#### Specifications

- 4-ports with usb covers
- Includes extension cable
- 40W for full speed charging of all your devices
- Elegant design
- Input: AC 100-240V 50/60Hz
- Output: DC 5.2V 8A
- Compatible with iPad, iphone, and ipod devices