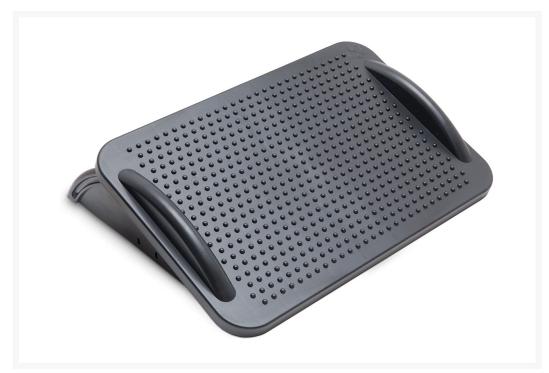

# Ergonomic Foot Rest with Angle Tilt

\$16.99 was \$19.99

### **Short Description**

Give your feet the support they need! This ergonomically designed foot rest comes with a comfortable massage function.

#### Description

Give your feet the support they need! This ergonomically designed foot rest comes with a comfortable massage function. Easy set up in no-time to provide rapid comfort for your feet anywhere. Multiple angles of support for different sitting styles.

#### **Features**

- Angle adjusts and Easy lock into position
- rubber mat to prevent slipping
- Quick and Easy assembly