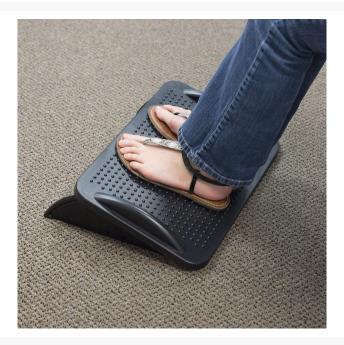

### **Short Description**

Give your feet the support they need! This ergonomically designed foot rest comes with a comfortable massage function.

#### Description

Give your feet the support they need! This ergonomically designed foot rest comes with a comfortable massage function. Easy set up in no-time to provide rapid comfort for your feet anywhere. Multiple angles of support for different sitting styles.