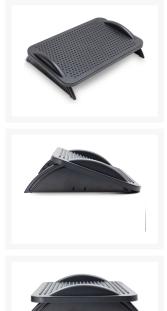

## **Product Images**

## Specifications

• 1 - Foot Rest

- 2 Support Legs
- 1 Support Beam