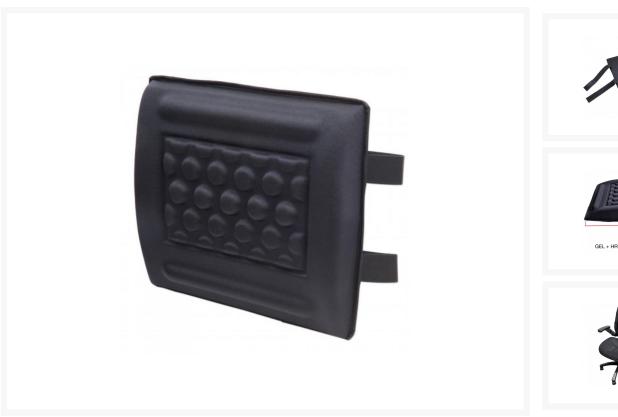

### **Short Description**

Add comfort and style to your office or desk chair with this back support pad.

### Description

Add comfort and style to your office or desk chair with this back support pad. Allows you to easily sit for hours in comfort all day. Very useful in providing proper back support and alignment.

#### **Features**

- Reduce pressure points
- Extra support for all-day comfort
- Material: GEL + HR Foam + Lycra
- Size: 330x310x70mm
- Package Dimensions: L 14.00 × W 13.50 × H 3.00 in
- Package Weight: 1.80lb
- Package Content: Gel Back Support Pad