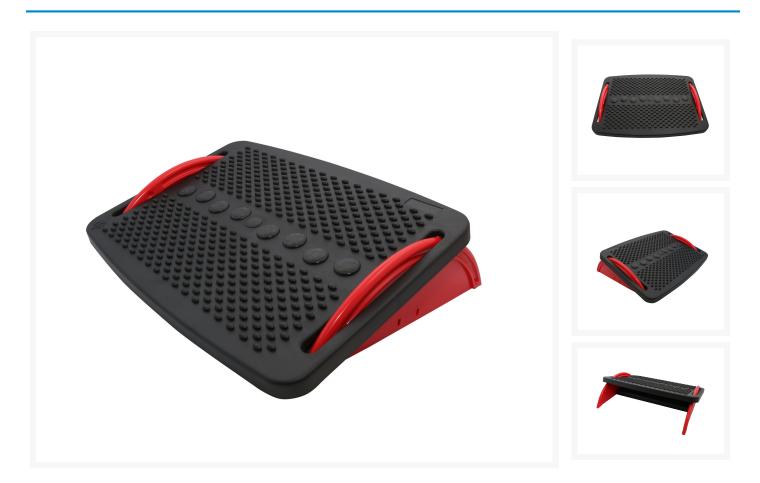

# IO Crest Ergonomic Floating Tilt Foot Rest Textured Surface Reduce Muscle Strain, Black Blue

\$16.99 was \$19.99

### Description

Put your feet up and relax! this ergonomically-designed foot rest comes with a massaging Texture. 45 degrees of motion. Two step setup with clear instructions on the box.

- Plastic free-floating footrest stretch your legs for increased circulation
- A textured surface massages feet for stress Reduction
- Tilting platform optimum comfort. Supports feet to prevent back and leg discomfort. Reduce muscle strain and fatigue
- 16.75" x 12" large rest surface improve comfort
- Easy to assemble, easy-clean surface

### **Features**

- Comfortable Massage Function
- Durable Hard-Plastic Frame
- Smooth flating tilt, get rid of tiredness from your feet
- Easy to Assemble
- Easy-Clean Surface
- 16.75" x 12" Platform