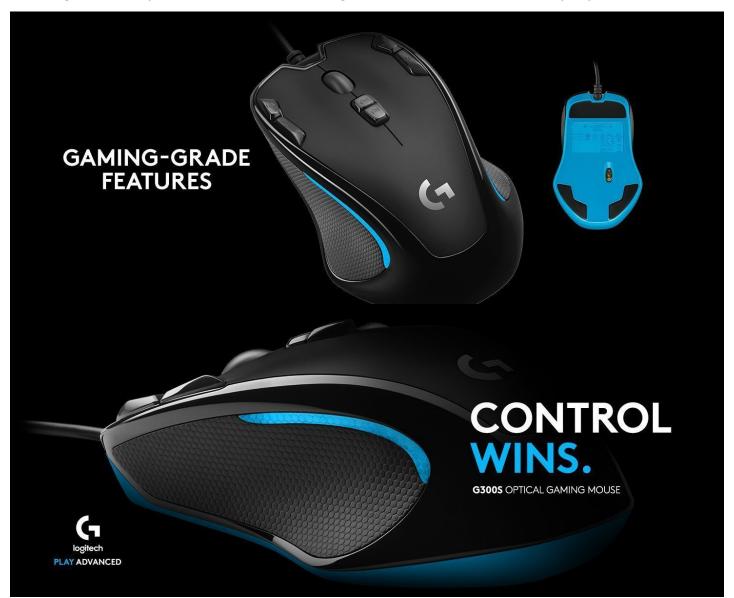

# Product Images

# Short Description

The Logitech G300S Optical Gaming Mouse affords power and control in a sculpted, ambidextrous form factor. You can either use the default settings, or program its nine buttons using optional software.

#### Description

The Logitech G300S Optical Gaming Mouse affords power and control in a sculpted, ambidextrous form factor. You can either use the default settings, or program its nine buttons using optional software. Notable features of the G300S include user configurable lighting, onboard memory profiles, and one-the-fly dpi switching. Additionally, its low-friction feet are designed to eliminate friction on nearly any surface.

#### Features

- Nine programmable controls: Move keyboard commands to mouse buttons that are in easy reach
- Symmetrical compact shape: Feels comfortable in either hand and perfect for gamers who don't want a large mouse
- Gaming-grade optical sensor: Tracks accurately on a wide variety of surfaces and is tunable to achieve the responsiveness you need
- Three onboard memory profiles: Save profiles to the mouse once for gameplay on different computers and assign lighting colors to easily see which profile you're using. Logitech Gaming Software is available at logitech.com/downloads