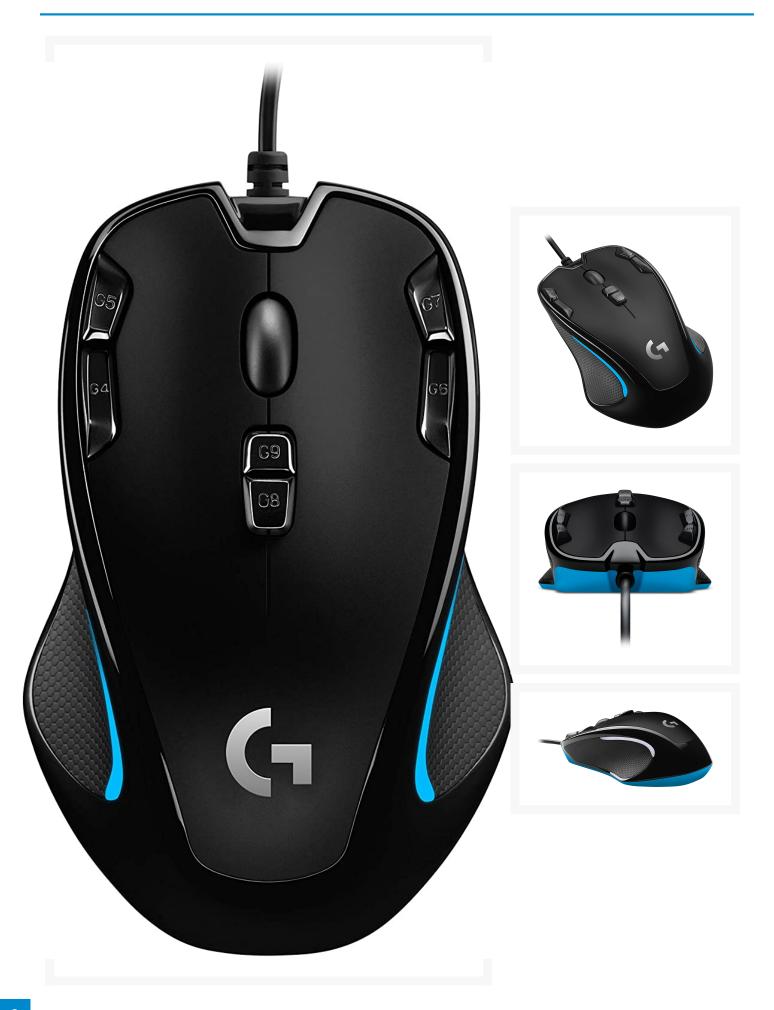

# Product Images

# Short Description

The Logitech G300S Optical Gaming Mouse affords power and control in a sculpted, ambidextrous form factor. You can either use the default settings, or program its nine buttons using optional software.

#### Description

The Logitech G300S Optical Gaming Mouse affords power and control in a sculpted, ambidextrous form factor. You can either use the default settings, or program its nine buttons using optional software. Notable features of the G300S include user configurable lighting, onboard memory profiles, and one-the-fly dpi switching. Additionally, its low-friction feet are designed to eliminate friction on nearly any surface.

#### Features

- Nine programmable controls: Move keyboard commands to mouse buttons that are in easy reach
- Symmetrical compact shape: Feels comfortable in either hand and perfect for gamers who don't want a large mouse
- Gaming-grade optical sensor: Tracks accurately on a wide variety of surfaces and is tunable to achieve the responsiveness you need
- Three onboard memory profiles: Save profiles to the mouse once for gameplay on different computers and assign lighting colors to easily see which profile you're using. Logitech Gaming Software is available at logitech.com/downloads