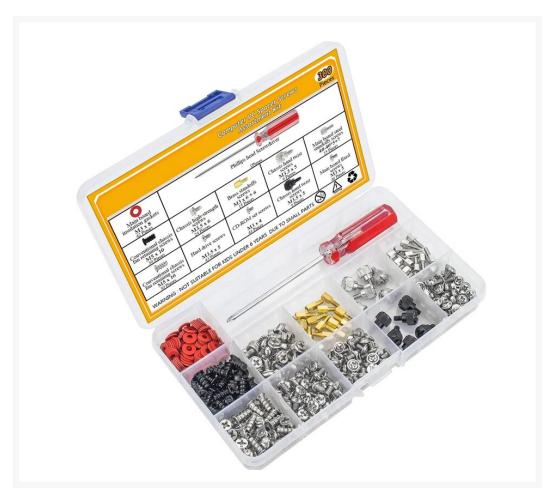

## **Short Description**

300PCS Personal Computer Screw Standoffs Set Kit for Hard Drive Computer Case Perfect for PC case, power supply, motherboard, hard drives includes screw drivers washers

### Description

300PCS Personal Computer Screw Standoffs Set Kit for Hard Drive Computer Case Perfect for PC case,power supply,motherboard,hard drives includes screw drivers washers standoffs thumbscrews

#### Package Contents:

15\* motherboard brass bracket screw(M3 x 6+6)

15\* motherboard steel bracket screw(4#-40 \* 5+7)

46\* motherboard fixing screw(M3 x 5)

42\* motherboard insulation gasket(red M3 x 8)

43\* CD-ROM fixing screw(M3 x 4)

43\* hard disk screw(M3.5 x 5)

6\* chassis thumb screw(silver M3.5 x 5)

6\* chassis hand screw(black M3.5 x 5)

24\* chassis high strength screw(M3.5 x 6)

30\* Traditional chassis fan fixing screw(nickel plated M5 x 10)

30\* Traditional chassis fan fixing screws(black M5 x 10)

1\* screwdriver

2

| Brand     | AE                |
|-----------|-------------------|
| SKU       | AE-300-TOOL-SET   |
| Weight    | 1.1000            |
| Color     | Clear             |
| Tool Type | Technicians Tools |