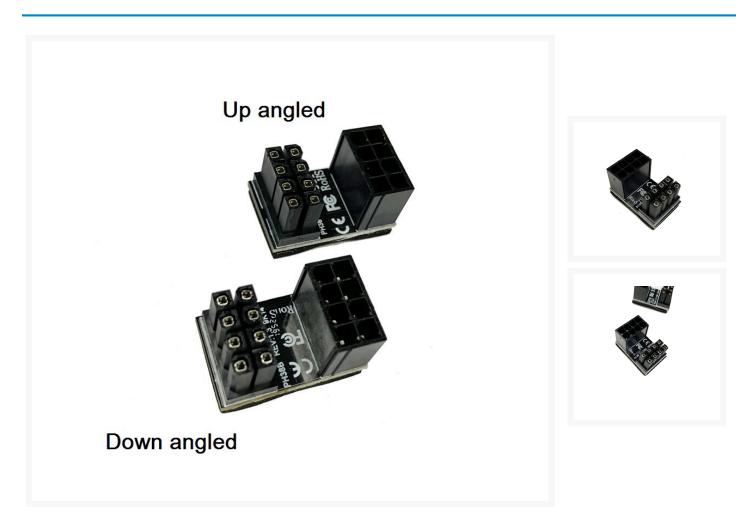

## Short Description

Exclusive Premium GPU VGA PCIE U-Turn 180-Degree Down Angle Connector Adapter Board 8-Pin with 2 types of directions

#### Description

Exclusive Premium GPU VGA PCIE U-Turn 180-Degree Down Angle Connector Adapter Board 8-Pin with 2 types of directions

It is an excellent solution to perfect your cable wire management with these 180-degree U-Turn angle connector adapters!

#### Features

- ATX 8pin Adapter
- Fearure : 8pin Down angled Adapter