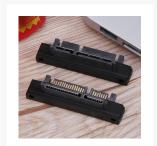

# **Short Description**

The Sata 7pin Female to 7pin Male right 90 Degree Angle is great! For those tight placed HDD cages. And or for your laptop HDD/SDD

### Description

The Sata 7pin Female to 7pin Male right 90 Degree Angle is great! For those tight placed HDD cages. And or for your laptop HDD/SDD With having a 90 degreed angled sata plug makes cable management easier and you are not having to bend any cables in tight spaces

## **Specifications**

Specification:

Data Rate: 500Mbps

Port: 1 to 1 Color: Black Material: ABS Wire Body: Copper

Extension adapter for SATA 22pin port. Space saving elbow connector design.