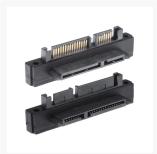

# **Short Description**

The Sata 7pin Female to 7pin Male right 90 Degree Angle is great! For those tight placed HDD cages. And or for your laptop HDD/SDD

### Description

The Sata 7pin Female to 7pin Male right 90 Degree Angle is great! For those tight placed HDD cages. And or for your laptop HDD/SDD With having a 90 degreed angled sata plug makes cable management easier and you are not having to bend any cables in tight spaces

## **Specifications**

Specification:

Data Rate: 500Mbps

Port: 1 to 1 Color: Black Material: ABS Wire Body: Copper

Extension adapter for SATA 22pin port. Space saving elbow connector design.