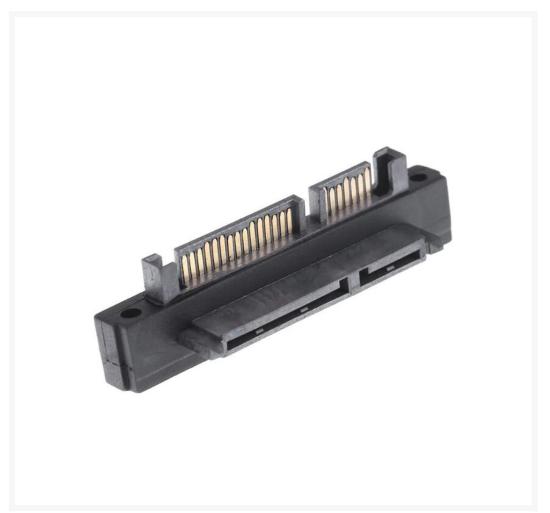

# **Short Description**

The Sata 7pin Female to 7pin Male right 90 Degree Angle is great! For those tight placed HDD cages. And or for your laptop HDD/SDD

### Description

The Sata 7pin Female to 7pin Male right 90 Degree Angle is great! For those tight placed HDD cages. And or for your laptop HDD/SDD With having a 90 degreed angled sata plug makes cable management easier and you are not having to bend any cables in tight spaces

## **Specifications**

Specification:

Data Rate: 500Mbps

Port: 1 to 1 Color: Black Material: ABS Wire Body: Copper

Extension adapter for SATA 22pin port. Space saving elbow connector design.