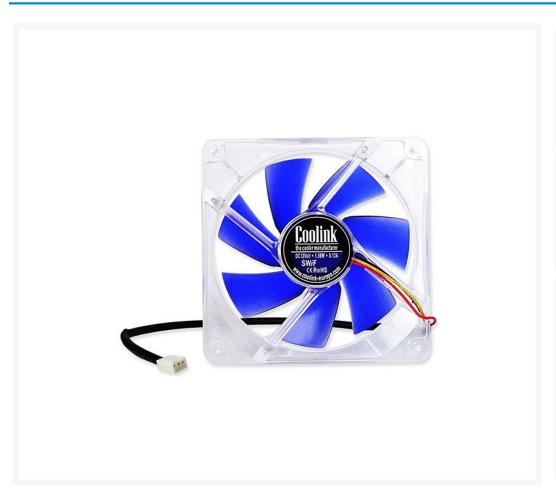

### **Short Description**

Coolink's SWiF (short for "Silent Whisper Fan") fans stem from the same manufacturer as the popular transparent-blue silent fans we previously sold. They are the perfect solution for those who want to continue to enjoy their quietness, quality and design at a much more affordable price. Many versions of these fans are identical in construction to the long proven models and hence possess the same outstanding performance and operating characteristics that have convinced hundreds and thousands of users over the years. Due to their high delivery volume and reduced rotational speed, the 120mm fans are perfect for a silent and

effective cooling even on hot days. This fan also has an overload protection and an automatic restart function and it is long-lasting, due to its high-quality processing.

Fan cable is fully covered in nylon Techflex sleeving and premium heatshrink, colors of your choice.

#### Description

Coolink's SWiF (short for "Silent Whisper Fan") fans stem from the same manufacturer as the popular transparent-blue silent fans we previously sold. They are the perfect solution for those who want to continue to enjoy their quietness, quality and design at a much more affordable price. Many versions of these fans are identical in construction to the long proven models and hence possess the same outstanding performance and operating characteristics that have convinced hundreds and thousands of users over the years. Due to their high delivery volume and reduced rotational speed, the 120mm fans are perfect for a silent and effective cooling even on hot days. This fan also has an overload protection and an automatic restart function and it is long-lasting, due to its high-quality processing.

Fan cable is fully covered in nylon Techflex sleeving and premium heatshrink, colors of your choice.