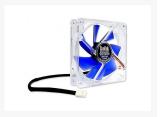

### **Short Description**

Coolink's SWiF (short for "Silent Whisper Fan") fans stem from the same manufacturer as the popular transparent-blue silent fans we previously sold. They are the perfect solution for those who want to continue to enjoy their quietness, quality and design at a much more affordable price. Many versions of these fans are identical in construction to the long proven models and hence possess the same outstanding performance and operating characteristics that have convinced hundreds and thousands of users over the years. Due to their high delivery volume and reduced rotational speed, the 120mm fans are perfect for a silent and

effective cooling even on hot days. This fan also has an overload protection and an automatic restart function and it is long-lasting, due to its high-quality processing.

Fan cable is fully covered in nylon Techflex sleeving and premium heatshrink, colors of your choice.

#### Description

Coolink's SWiF (short for "Silent Whisper Fan") fans stem from the same manufacturer as the popular transparent-blue silent fans we previously sold. They are the perfect solution for those who want to continue to enjoy their quietness, quality and design at a much more affordable price. Many versions of these fans are identical in construction to the long proven models and hence possess the same outstanding performance and operating characteristics that have convinced hundreds and thousands of users over the years. Due to their high delivery volume and reduced rotational speed, the 120mm fans are perfect for a silent and effective cooling even on hot days. This fan also has an overload protection and an automatic restart function and it is long-lasting, due to its high-quality processing.

Fan cable is fully covered in nylon Techflex sleeving and premium heatshrink, colors of your choice.