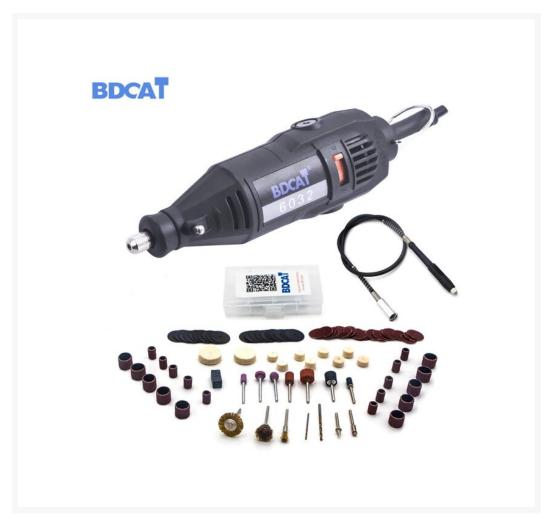

#### **Short Description**

Complete rotary accessories kit includes everything you need for cutting, grinding, carving, engraving, shaping, sanding, cleaning, polishing and much more.

#### Description

Complete rotary accessories kit includes everything you need for cutting, grinding, carving, engraving, shaping, sanding, cleaning, this kit comes with a 106pcs of different dermal attachments

#### Features:

Complete rotary accessories kit includes everything you need for cutting, grinding, carving, engraving, shaping, sanding, cleaning, polishing and much more.

This set features many types of rotary tool accessory you could want. If you have a rotary / polishing tool, this will be a great additional item to go along your tools.

It can also be used with most rotary tools. Shaped grinding wheels for cleaning, deburring, grinding and polishing.

Suitable for most ferrous and non-ferrous metals, castings, welded joints, rivets, rust, stone, glass, ceramics and porcelain. Sanding drums and sanding disc for rough shaping and smoothing wood and fiberglass. Accessories for fine detail work on jade, ceramic, glass, wood, hardened steel, cast iron, stainless steel, ceramics, soft steel, soft metals, plastics, fiberglass and wood.

Cut off wheels for slicing and cutting most non ferrous metals, wood and plastic. Bristle brush for light deburring, cleaning and polishing of silverware and jewelery.

Package include:

Rotary tool \*1pc;