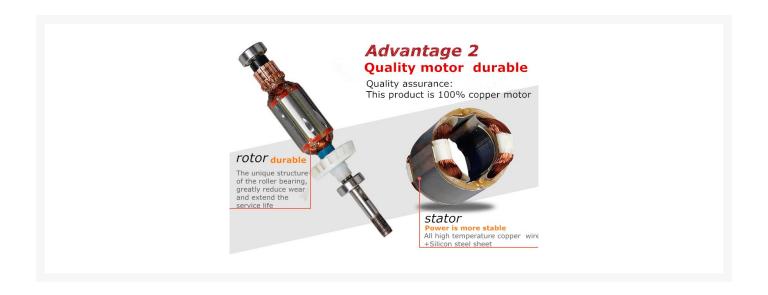

#### Features:

Complete rotary accessories kit includes everything you need for cutting, grinding, carving, engraving, shaping, sanding, cleaning, polishing and much more.

This set features many types of rotary tool accessory you could want. If you have a rotary / polishing tool, this will be a great additional item to go along your tools.