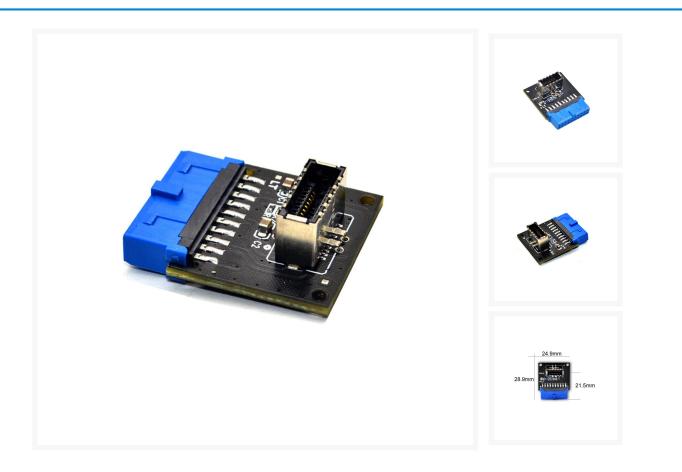

## **Product Images**

This is a front panel USB Type C Gen 3.1 to USB 3.0 front panel connector.

# Description

This is a front panel USB Type C Gen 3.1 to USB 3.0 front panel connector.

### Features

Features:

- 1. USB 3.1 Front Panel Socket to USB 3.0 20Pin Header Male Extension Adapter for Motherboard
- 2. Support Win XP/WIN7/WIN8/WIN 32/64BIT/MAC/Linux OS.
- 3. Connector 1: USB 3.0 Front Panel Socket
- 4. Connector 2: USB 3.1 TYPE-E Front Panel Header