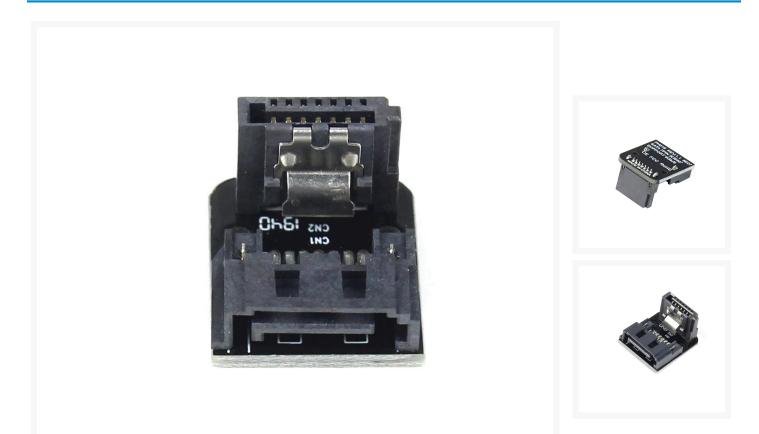

# SATA 7Pin Converter 7 Pin \$4.99 Male to 7P Female 90 Degree Angled SATA Adapter

### **Product Details:**

XT-XINTE SATA Male to SATA Female Adapter

Features:

- Make SATA port 90 degrees to accommodate tight spaces
- SATA 7pin Male to SATA 7pin Female