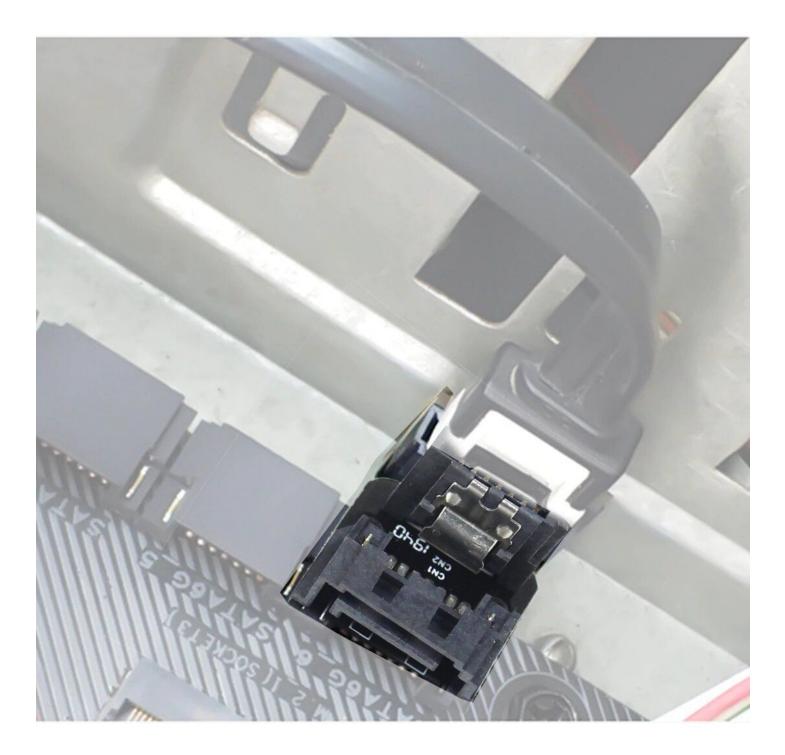

# SATA 7Pin Converter 7 Pin \$4.99 Male to 7P Female 90 Degree Angled SATA Adapter

### **Product Details:**

XT-XINTE SATA Male to SATA Female Adapter

Features:

- Make SATA port 90 degrees to accommodate tight spaces
- SATA 7pin Male to SATA 7pin Female