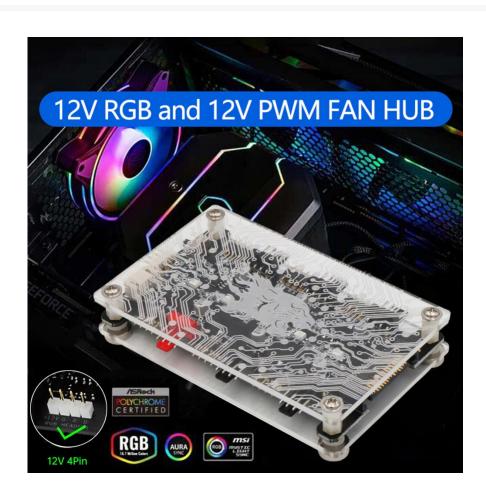

## Short Description

This 4-Pin RGB and 4-Pin PWM HUB can simultaneously expand any 12V addressable RGB products and It only occupies one RGB connector on the motherboard.

#### Description

This 4-Pin RGB and 4-Pin PWM HUB can simultaneously expand any 12V addressable RGB products and It only occupies one RGB connector on the motherboard.

This HUB is only compatible with 4Pin 12V addressable RGB headers or controllers. Do not connect to a 5V 3pin aRGB component, please make sure that the connector are aligned the arrows on the header.

#### Features

6x PWM 4-pin header connector, compatible with 3-pin cable (Speed control function is not applicable to 3-pin fan), the red 4-pin 90° connector is only connected to CPU fan.

Expand the 4-pin fan interface to solve the problem of insufficient motherboard fan interface. Specially designed for 12V 4-Pin 3-Pin fans, supporting up to 10 channels of fans to be activated at the same time. In the HUB interface, the RED CPU interface is a dedicated interface for the CPU fan (with speed detection function). Since the motherboard can only receive one speed signal, the remaining 9 conventional fan interfaces have PWM function, but no speed signal.