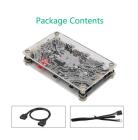

Performance-PCs.com

1701 R. J. Conlan Blvd. NE, Unit #5 Palm Bay, FL 32905, USA

Toll Free: 888-381-8222







www.performance-pcs.com sales@performance-pcs.com

# **a** 1 to 6 Multi Way Fan Splitter HUB 2 in 1 4 Pin 12V RGB LED Strip 12V PWM

# \$17.99

## **Product Images**











## Short Description

This 4-Pin RGB and 4-Pin PWM HUB can simultaneously expand any 12V addressable RGB products and It only occupies one RGB connector on the motherboard.

#### Description

This 4-Pin RGB and 4-Pin PWM HUB can simultaneously expand any 12V addressable RGB products and It only occupies one RGB connector on the motherboard.

This HUB is only compatible with 4Pin 12V addressable RGB headers or controllers. Do not connect to a 5V 3pin aRGB component, please make sure that the connector are aligned the arrows on the header.

#### Features

6x PWM 4-pin header connector, compatible with 3-pin cable (Speed control function is not applicable to 3-pin fan), the red 4-pin 90° connector is only connected to CPU fan.

Expand the 4-pin fan interface to solve the problem of insu