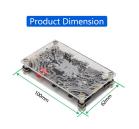

# Specifications

Specification: Product Size: 100 X 62 X 16mm/3.94 X 2.44 X 0.63" RGB Cable Length: 60cm/23.62"