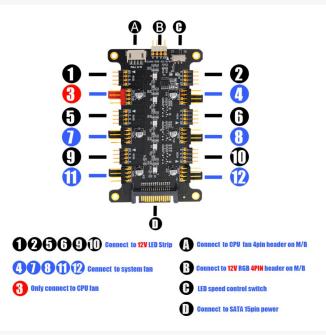

#### Description

This 4-Pin RGB and 4-Pin PWM HUB can simultaneously expand any 12V addressable RGB products and It only occupies one RGB connector on the motherboard.

This HUB is only compatible with 4Pin 12V addressable RGB headers or controllers. Do not connect to a 5V 3pin aRGB component, please make sure that the connector are aligned the arrows on the header.

#### Features

6x PWM 4-pin header connector, compatible with 3-pin cable (Speed control function is not applicable to 3-pin fan), the red 4-pin 90° connector is only connected to CPU fan.

Expand the 4-pin fan interface to solve the problem of insufficient motherboard fan interface. Specially designed for 12V 4-Pin 3-Pin fans, supporting up to 10 channels of fans to be activated at the same time. In the HUB interface, the RED CPU interface is a dedicated interface for the CPU fan (with speed detection function). Since the motherboard can only receive one speed signal, the remaining 9 conventional fan interfaces have PWM function, but no speed signal.

Suitable for 4-pin and 3-pin fans. Please note that the speed of the 4Pin fan can be adjusted by temperature control. Also can be used for 3Pin fan, but because 3Pin has no PWM function, it is at a fixed speed after

plugging in. The magnetic bracket design can easily fix the HUB in the chassis.