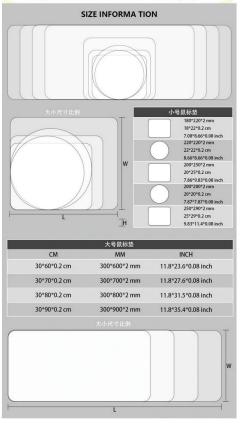

# **Specifications**

# Specifications:

- 100% Brand New
- You can Decorate Your Desktop with the Mouse Pad.
- Nice Color Printed on Mouse Pad
- High Quality, Made of Soft Rubber Material & Smooth Fabric
- Locking edges
- Size: 40x90 cm
- 4mm thickness