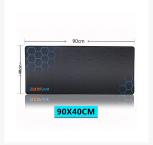

# Specifications:

- 100% Brand New
- You can Decorate Your Desktop with the Mouse Pad.
- Nice Color Printed on Mouse Pad
- High Quality, Made of Soft Rubber Material & Smooth Fabric
- Locking edges
- Size: 40x90 cm
- 4mm thickness