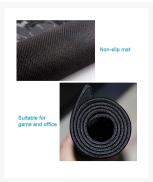

# Specifications:

- 100% Brand New
- You can Decorate Your Desktop with the Mouse Pad.
- Nice Color Printed on Mouse Pad
- High Quality, Made of Soft Rubber Material & Smooth Fabric
- Locking edges
- Size: 40x90 cm
- 4mm thickness