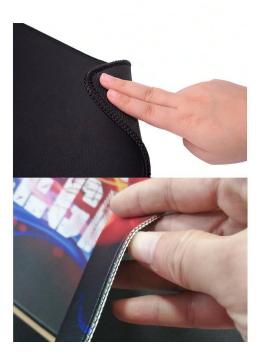

# Specifications:

- 100% Brand New
- You can Decorate Your Desktop with the Mouse Pad.
- Nice Color Printed on Mouse Pad
- High Quality, Made of Soft Rubber Material & Smooth Fabric
- Locking edges
- Size: 40x90 cm
- 4mm thickness