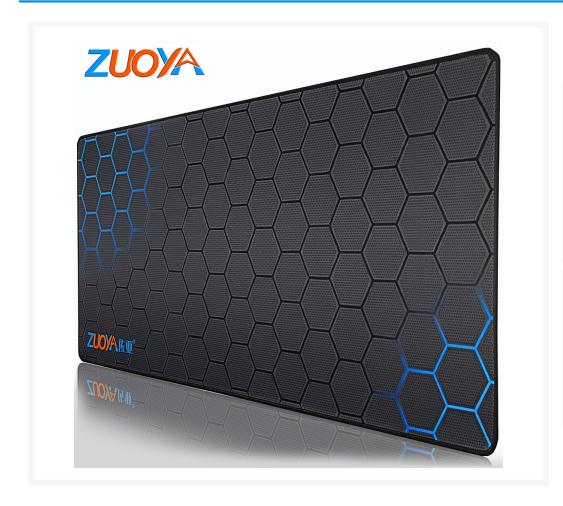

# Mouse Pad Gaming Mouse Pad Gamer Computer Big Mouse Mat Locking Edge Speed Mousepad

\$32.95

# **Short Description**

From ZUOYA, this custom skin unique extra large desktop/mousepad for the gamer in you! This pad is for use with your PC or laptop computer and meant to cover your entire desk.

# Description

From ZUOYA, this custom skin unique extra large desktop/mousepad for the gamer in you! This pad is for use with your PC or laptop computer and meant to cover your entire desk.

Most of your traditional mouse pads are smaller in size and take only a small bit of space on your desktop. These mousemats or desktop pads are much larger in size and are meant to cover your entire desktop to be able to mouse anywhere! These pads are generally 800 to 900 mm wide and are made of thick rubberized material 3-4mm thick. These pads have various surfaces for high speed gaming. In addition to providing a mousing surface these desk pads have exotic artistry or themes and will set the look of your PC desktop environment. This can give a dramatic look to your rig and gaming setup that will wow your family and friends!