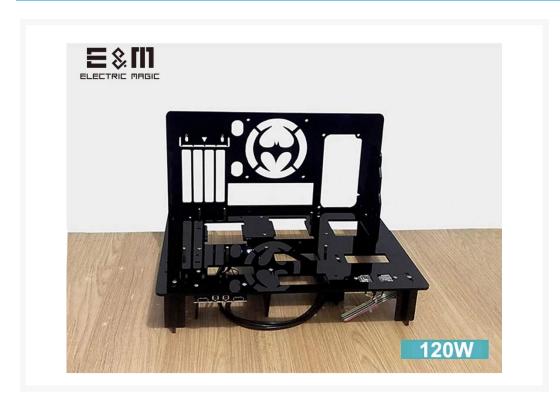

### Short Description

This ATX open test bench is for Modders that need a compact computer and is something new for those participating in LAN-parties. Its modular structure will allow easy and fast access to all system components: Modding will be even easier and interesting!

This ATX open test bench is for Modders that need a compact computer and is something new for those participating in LANparties. Its modular structure will allow easy and fast access to all system components: Modding will be even easier and interesting!

#### Features

- Light, compact and with a new, interesting design
- Completely modular
- Designed for the ATX motherboards
- Fast locking system for motherboards, VGA and PCI
- 120mm fan to cool the motherboard components
- Maximum compatibility with ATX power supplies