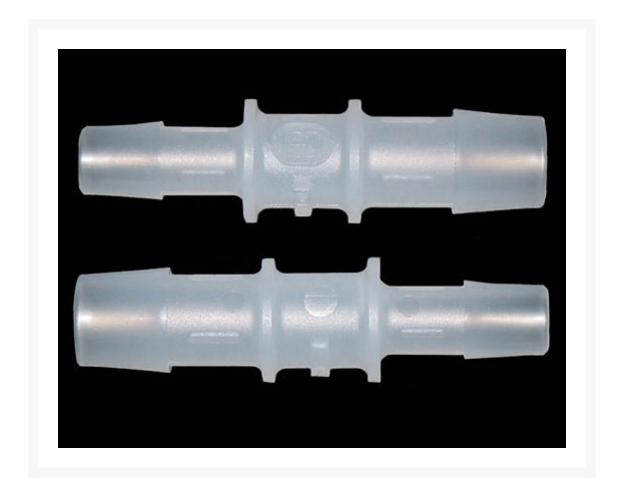

## **Short Description**

These reducers are designed to reduce 1/2" ID tubing to 1/4" ID tubing. Ideal for using various Swiftech, Danger Den and other water blocks in a

.

## Description

These reducers are designed to reduce 1/2" ID tubing to 1/4" ID tubing. Ideal for using various Swiftech, Danger Den and other water blocks in a 1/2" ID system.

.