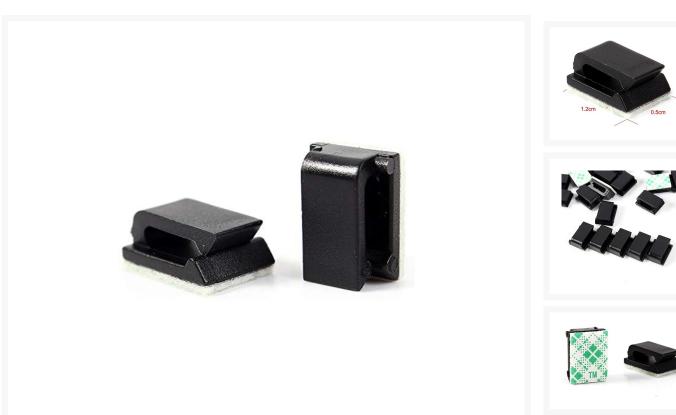

#### **Product Images**

#### **Short Description**

Keep long runs of cords and wires tightly organized with a set of self-adhesive cable clamps. These clamps securely mount to desk backs or cubicle walls and can each hold up to 3/4" diameter of cords.

# Description

Keep long runs of cords and wires tightly organized with a set of self-adhesive cable clamps. These clamps securely mount to desk backs or cubicle walls and can each hold up to 3/4" diameter of cords. Stick design, eliminating the need for panel drilling, torn release paper that is used, adhesive glue way 1.0M

#### **Features**

Features: 100% brand new and high quality. With the self-adhesive base design, this Wire Tie Base is very easy to fix on the smooth surface. It can work well with the nylon cable tie used to secure the wire bundles. Quickly tie and untie the and can be used repeatedly. Adhesive back type, convenient and easy to use, save space. Item type: Material: plastic Color: black

# **Specifications**

Package Content: 10 x Cable Management Clips Product Specification:

Material: Eco-friendly premium PA66 material.

Adhesive: double faced adhesive tape. Max supported cable diameter: 7mm/0.27"