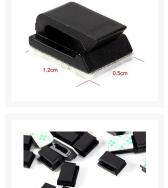

# **Specifications**

Package Content: 10 x Cable Management Clips Product Specification:

Material: Eco-friendly premium PA66 material.

Adhesive: double faced adhesive tape. Max supported cable diameter: 7mm/0.27"