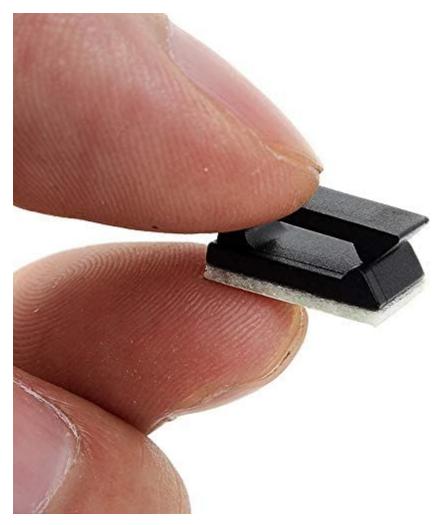

#### **Short Description**

Keep long runs of cords and wires tightly organized with a set of self-adhesive cable clamps. These clamps securely mount to desk backs or cubicle walls and can each hold up to 3/4" diameter of cords.

# Description

Keep long runs of cords and wires tightly organized with a set of self-adhesive cable clamps. These clamps securely mount to desk backs or cubicle walls and can each hold up to 3/4" diameter of cords. Stick design, eliminating the need for panel drilling, torn release paper that is used, adhesive glue way 1.0M