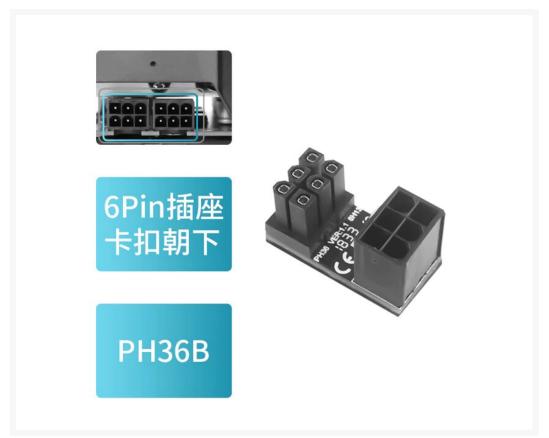

### **Short Description**

Exclusive Premium GPU VGA PCIE U-Turn 180-Degree Down Angle Connector Adapter Board 6-Pin with 2

# Description

Exclusive Premium GPU VGA PCIE U-Turn 180-Degree Down Angle Connector Adapter Board 6-Pin with 2 types of directions

It is an excellent solution to perfect your cable wire management with these 180-degree U-Turn angle connector adapters!

#### **Features**

• ATX 6pin Adapter

• Fearure : 6pin Down angled Adapter