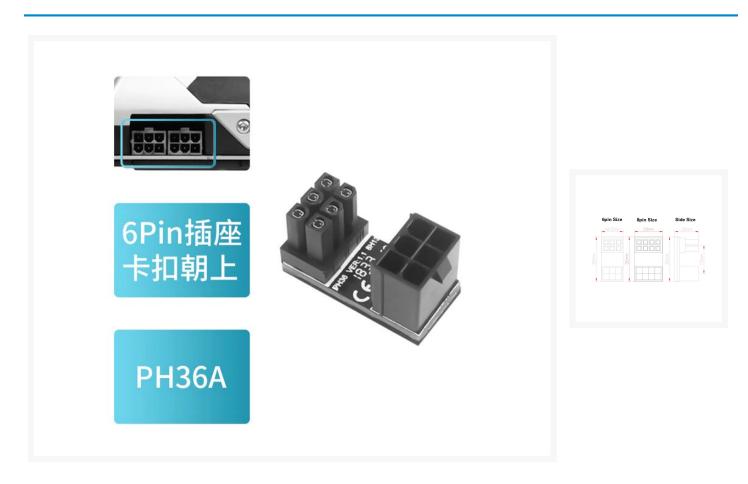

### Short Description

Exclusive Premium GPU VGA PCIE U-Turn 180-Degree UPWARD Connector Adapter Board 6-Pin with 2 types

### Description

Exclusive Premium GPU VGA PCIE U-Turn 180-Degree UPWARD Angle Connector Adapter Board 6-Pin with 2 types of directions

It is an excellent solution to perfect your cable wire management with these 180-degree U-Turn angle connector adapters!

#### Features

- ATX 6pin Adapter
- Fearure : 6pin UPWARD angled Adapter