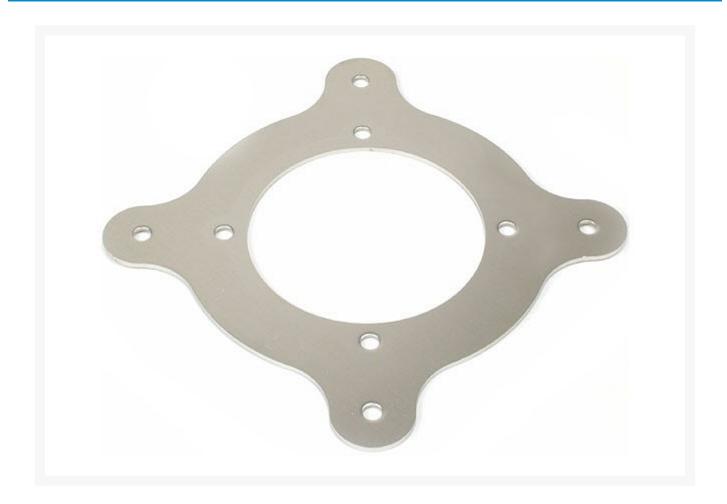

#### **Short Description**

Mounting plate for all Bullseye Reservoirs, "just to add that finishing touch".

# Description

Mounting plate for all Bullseye Reservoirs, "just to add that finishing touch".

#### Features:

Sand ground stainless steel 1.5 mm