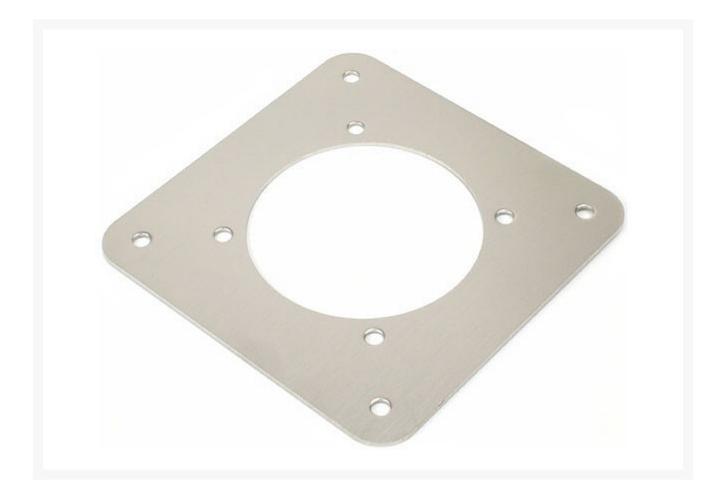

# Rev. 1 Mounting plate (Q-form)

\$4.95 was \$9.95

#### **Short Description**

Mounting plate for all Bullseye Reservoirs, "just to add that finishing touch".

# Description

Mounting plate for all Bullseye Reservoirs, "just to add that finishing touch".

#### Features:

Sand ground stainless steel 1.5 mm