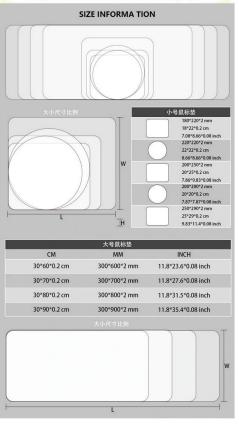

## Specifications:

- 100% Brand New
- You can Decorate Your Desktop with the Mouse Pad.
- Nice Color Printed on Mouse Pad
- High Quality, Made of Soft Rubber Material & Smooth Fabric
- Locking edges
- Size: 40x90 cm
- 4mm thickness