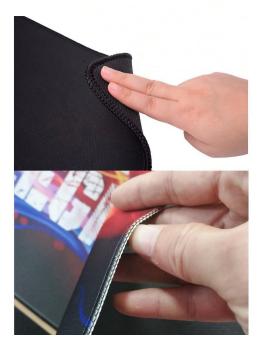

e smaller in size and take only a small bit of space on your desktop. These mousemats or desktop pads are much larger in size and are meant to cover your entire desktop to be able to mouse anywhere! These pads are generally 800 to 900 mm wide and are made of thick rubberized material 3-4mm thick. These pads have various surfaces for high speed gaming. In addition to providing a mousing surface these desk pads have exotic artistry or themes and will set the look of your PC desktop environment. This can give a dramatic look to your rig and gaming setup that will wow your family and friends!

#### Features



Exclusive launch can be custom, Whatever patterns do you want to have Call your friend to customize it hurry up



#### 2 - 3 mm Thickness

Hade 012- 3 mm soft rubber, more comfortable



## **Specifications**

## Specifications:

- 100% Brand New
- You can Decorate Your Desktop with the Mouse Pad.
- Nice Color Printed on Mouse Pad
- High Quality, Made of Soft Rubber Material & Smooth Fabric
- Locking edges
- Size: 40x90 cm
- 4mm thickness

### **Additional Information**

| Brand                | AE                             |
|----------------------|--------------------------------|
| SKU                  | MY-MAIRUIGE-TOKYO-GHOUL-9040-4 |
| Weight               | 1.5000                         |
| Color                | Black                          |
| Mouse Accessory Type | Mouse Pad                      |