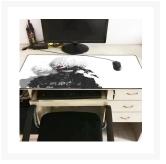

# **⊃** Maiyaca Custom Skin Unique Desktop Pad Mairuige Tokyo Ghoul

\$32.95

Most of your traditional mouse pads are smaller in size and take only a small bit of space on your desktop. These mousemats or desktop pads are much larger in size and are meant to cover your entire desktop to be able to mouse anywhere! These pads are generally 800 to 900 mm wide and are made of thick rubberized material 3-4mm thick. These pads have various surfaces for high speed gaming. In addition to providing a mousing surface these desk pads have exotic artistry or themes and will set the look of your PC desktop environment. This can give a dramatic look to your rig and gaming setup that will wow your family and friends!