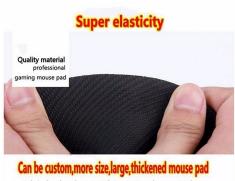

#### 2 - 3 mm Thickness

Hade 012- 3 mm soft rubber, more comfortable

## Specifications:

- 100% Brand New
- You can Decorate Your Desktop with the Mouse Pad.
- Nice Color Printed on Mouse Pad
- High Quality, Made of Soft Rubber Material & Smooth Fabric
- Locking edges
- Size: 40x90 cm
- 4mm thickness