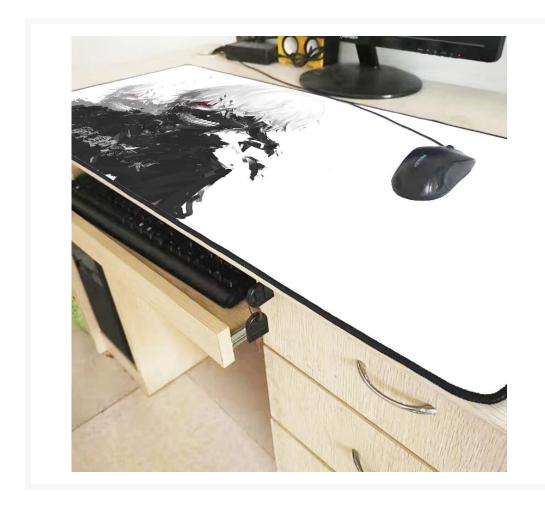

# **⊃** Maiyaca Custom Skin Unique Desktop Pad Mairuige Tokyo Ghoul

\$32.95

Most of your traditional mouse pads are smaller in size and take only a small bit of space on your desktop. These mousemats or desktop pads are much larger in size and are meant to cover your entire desktop to be able to mouse anywhere! These pads are generally 800 to 900 mm wide and are made of thick rubberized material 3-4mm thick. These pads have various surfaces for high speed gaming. In addition to providing a mousing surface these desk pads have exotic artistry or themes and will set the look of your PC desktop environment. This can give a dramatic look to your rig and gaming setup that will wow your family and friends!

## Specifications:

- 100% Brand New
- You can Decorate Your Desktop with the Mouse Pad.
- Nice Color Printed on Mouse Pad
- High Quality, Made of Soft Rubber Material & Smooth Fabric
- Locking edges
- Size: 40x90 cm
- 4mm thickness